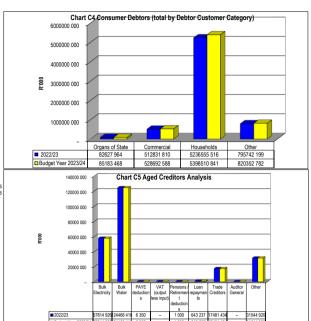

| 0-30 Days | 31-60 Days | 61-90 Days | 91-120 Days | 121-150 Dys | 151-180 Dys | 181 Dys-1 Yr | Over 1Yr  |
| Budget Year 2023/ | 352 385   | 210 501    | 152 013    | 152 158     | 160 956     | 131 628     | 805 318      | 4 867 781 |



| Chart C4 Cons   | sumer Debtor | s (total by Debtor  | Customer Category |
|-----------------|--------------|---------------------|-------------------|
|                 | 2022/23      | Budget Year 2023/24 |                   |
| Organs of State | 82 628       | 85 183              |                   |
| Commercial      | 512 832      | 528 693             |                   |
| Households      | 5 236 556    | 5 398 511           |                   |
| Other           | 795 742      | 820 353             |                   |