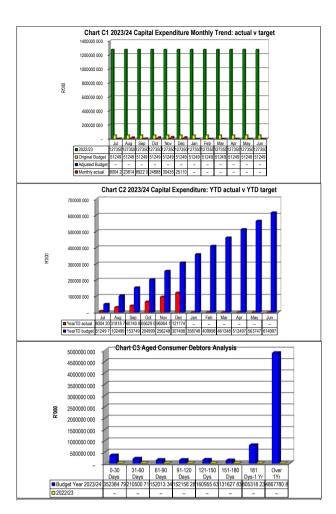

| 512 498       |  |  |  |  |  |  |  |  |  |
| May   |                                                 | 563 748       |  |  |  |  |  |  |  |  |  |
| Jun   |                                                 | 614 998       |  |  |  |  |  |  |  |  |  |

| Chart C3 Aged     |           |            |            |             |             |             |              |           |
|-------------------|-----------|------------|------------|-------------|-------------|-------------|--------------|-----------|
|                   | 0-30 Days | 31-60 Days | 61-90 Days | 91-120 Days | 121-150 Dys | 151-180 Dys | 181 Dys-1 Yr | Over 1Yr  |
| Budget Year 2023/ | 352 385   | 210 501    | 152 013    | 152 158     | 160 956     | 131 628     | 805 318      | 4 867 781 |



| Chart C4 Cons   | sumer Debtor | s (total by Debtor  | Customer Category |
|-----------------|--------------|---------------------|-------------------|
|                 | 2022/23      | Budget Year 2023/24 |                   |
| Organs of State | 82 628       | 85 183              |                   |
| Commercial      | 512 832      | 528 693             |                   |
| Households      | 5 236 556    | 5 398 511           |                   |
| Other           | 795 742      | 820 353             |                   |