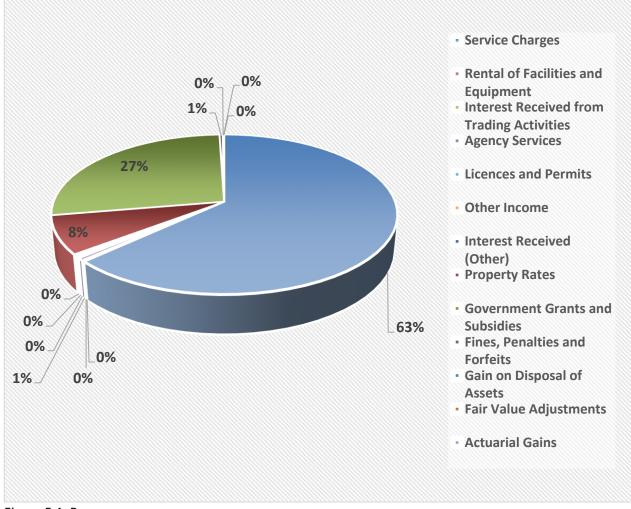

es | 0         | 211 829   |
| Agency Services                           | 19 934    | 18 975    |
| Licenses and Permits                      | 10 398    | 10 584    |
| Other Income                              | 9 647     | 29 526    |
| Interest Received (Other)                 | 13 097    | 15 227    |
| Property Rates                            | 330 842   | 306 748   |
| Government Grants & Subsidies             | 1 158 567 | 989 415   |
| Fines, Penalties and Forfeits             | 14 580    | 5 811     |
| Gain on Disposal of Assets                | 4 101     | 4 042     |
| Fair Value Adjustments                    | 16        | 6         |
| Actuarial Gains                           | 3 307     | 8 427     |
| Grand Total Revenue                       | 4 260 427 | 4 189 907 |



Figure 5.1 Revenue

# ASSESSMENT BY THE ACCOUNTING OFFICER OF THE MUNICIPALITY'S PERFORMANCE FOR REVENUE COLLECTION PER REVENUE SOURCE

| REVENUE SOURCE                           | 30 June 2018 | 30 June 2017 | 30 June 2016 |
|------------------------------------------|--------------|--------------|--------------|
|                                          |              |              |              |
|                                          |              |              |              |
| Service Charges                          | 2 683 464    | 2 579 996    | 2 210 989    |
| Rental of Facilities and Equipment       | 12 474       | 9 321        | 9 047        |
| Interest received - trading              | -            | 211 829      | 143 784      |
| Agency Services