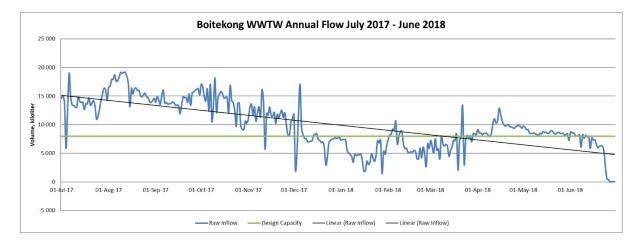

r inflow quality.

# **Challenges Outside Operator Control**

The daily inflow into the plant at times exceeds the design capacity. Storm water ingress is the major contributor to high inflows problem and should be addressed by the Municipality. Augmentation of the plant needs to be included in the Municipal master plan.

# 10. BOITEKONG SEWAGE TREATMENT PLANT

The Boitekong Sewage Treatment Plant is an activated sludge plant with a design capacity of 8 Ml/d. During the period from 1 July 2017 to 31 June 2018 there has been a drastic decrease in the inflow from an average of 14.8 Ml/d to an average of 9.9 Ml/d further reducing to an average of 8.0 Ml/d for the last 3 months. Compared to an average of 14.8 Ml/d for July - September 2017. Blockages in the system is becoming a huge problem.



# **Effluent Quality**

Construction work on the plant extensions required some of the processes at the plant to be decommissioned until work is completed, and this understandably has a marked effect on effluent quality. In spite of these constraints, the Operator was able to maintain a good quality effluent by careful control of the process. Table 3 below gives an indication of the performance of the plant during the period under review, 1 July 2017 to 30 June 2018.

|                                        | Performa      | Current performance<br>30 June 2018 |                                       |  |
|----------------------------------------|---------------|-------------------------------------|---------------------------------------|--|
| Determin                               | nc