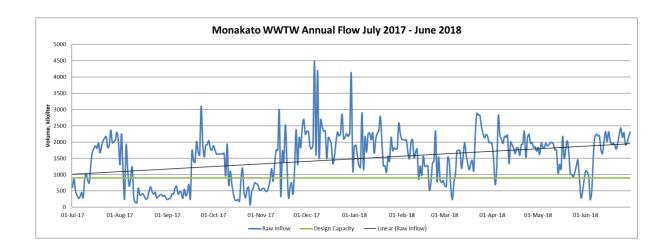

outside the mandate of the Trust. This is something which needs to be given serious consideration by the RLM.

# 12. MONAKATO SEWAGE TREATMENT PLANT

The Monakato Sewage Purification Works is a basic oxidation dam system, designed to treat 1000 kl/day. On average the inflow for the period under consideration was 1483 kl/day, which is higher than the design capacity. There was, however, times when the inflow was about 3 times the design capacity. Such an excess will naturally have an effect on the effluent quality. The accuracy of the flows

reading under high inflow condition is not accurate as the inlet works, where the measurements are taken, get flooded. This should be rectified once the refurbishment of the works, which is currently being undertaken by the Municipality, is completed.



With reference to the performance of the Monakato Sewage Purification Works, during the period under question, this is indicated in Table 5 below.

|                                      | formance standard | Current performance<br>30 June 2017 |                                   |
|--------------------------------------|-------------------|-------------------------------------|-----------------------------------|
| Determinant                          |                   | Performan                           |                                   |
|                                      |                   | се                                  | Complianc                         |
|                                      |                   | achiev                              | У