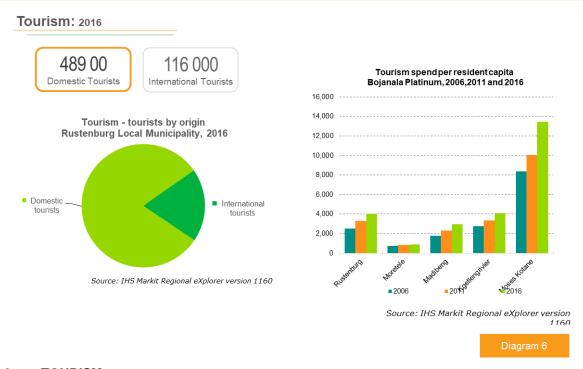

number of 161 000 (71.85%) households<br>which had their refuse removed weekly by<br>the authority, a total of 7 410 (3.31%)<br>households had their refuse removed less<br>often than weekly by the authority and a total<br>number of 38 000 (16.97%) households<br>which had to remove their refuse personally<br>(own dump). | When looking at the number of households with no formal refuse removal, it can be seen that in 2006 the households with no formal refuse removal in Rustenburg Local Municipality was 73 100, this decreased annually at -2.71% per annum to 55 600 in 2016.                                                                                 |

Below is a summary of the Rustenburg LM household infrastructure profile (refer **Diagram 5**).

#### HOUSEHOLD INFRASTRUCTURE Profile 2016



#### 1.9 TOURISM

The total number of tourists visiting the Rustenburg Local Municipality in 2016 amounted to 604 000 domestic and international tourists. The number of trips by tourists visiting Rustenburg Local Municipality from other regions in South Africa has increased at an average annual rate of 3.68% from 2006 (340 000) to 2016 (489 000). The *tourists visiting from other countries* increased at a relatively high average annual growth rate of 5.62% (from 67 000 in 2006 to 116 000). International tourists constitute *19.16%* of the total number of trips, with domestic tourism representing the balance of 80.84% (refer **Diagram 6**).

#### **Tourism Spending**

Rustenburg Local Municipality had a total tourism spending of *R* 2.56 *billion in 2016* with an average *annual growth ra