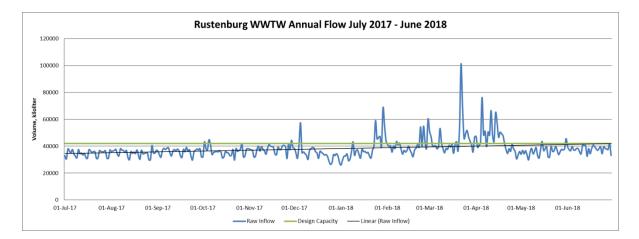

SEWAGE TREATMENT PLANTS

# 9. RUSTENBURG SEWAGE TREATMENT PLANT

The Rustenburg Sewage Treatment Plant has a design capacity of 42 Mł/d consisting of a 30 Mł/d of biological nutrient removing activated sludge plant (2x15Ml/d modules) plus a 12Ml/d biological filter module. The biological filter plant, being older technology, cannot achieve the modern standards set for nitrate and phosphate (collectively known as nutrient) removal by biological means. If this situation is correctly managed this is not necessarily a problem. The bio-filter effluent can still undergo chemical phosphate precipitation. The plant is designed for this tertiary chemical treatment step. If effluent is predominantly used for irrigation, the fact that it is high in nitrates will be a benefit rather than a problem.



# **Flow Volumes**

The average flow to the plant during the 12 month period since 1 July 2017 was 34, 5 Mℓ per day, which is less than the 36 Mℓ of the preceding 12 months. There were days when the flow reached lows of 26,4 Mℓ per day. The highest daily flow, recorded on 22 March 2018, was 101,3 Mℓ, which is more than double the design capacity. This high flow occurred after rainfall of more than 250mm in the catchment area, and is indicative of the high amount of rainwater finding its way into the sewer system.

# **Effluent Quality**

The effluent standards that must be achieved are the stricter of the standards agreed with the mines, or the license conditions on this plant as follows:

- pH to be between 6.5 8.5
- Elec. Conductivity not to exceed 150mS/m
- COD not to exceed 75 mg/ł
-