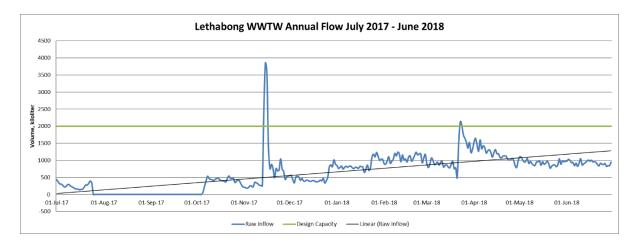

Cleaning Management Plan in place and to fund and appoint contractors to implement the plan and ensure that blockages are attended to on a sustained basis. The Trust can assist with this once a budgetary commitment has been received from the RLM.

# 11. LETHABONG SEWAGE TREATMENT PLANT

The Lethabong Sewage Purification Works serves the township of Lethabong. It is designed for 2 Ml/d and is an activated sludge plant capable of basic nutrient removal. The incoming flow during the review period was still very erratic, but not as bad as the previous period. Highest was 3,85 Ml per day. (This value appeared unrealistically high and the flowmeter was recalibrated thereafter) I was also after heavy rainfall and is also indicative of subsurface infiltration into pipe joints and manhole joints.



Due to accounts issues between the RLM and Eskom, the power to Lethabong was cut as from 25 July to 4 October 2017. This had a negative impact on the treated water quality. The Table 4 below reflects the performance of the Lethabong Sewerage Purification Works, for the 12-month period under consideration. These values are not very reliable, because a lot of the incoming flow was clear water or rainwater.

| Determin           | Performan<br>ce | Current performance<br>30 June 2018 |               |
|--------------------|-----------------|-------------------------------------|---------------|
| ant                | standa<br>rd    | Performance<br>achieved             | Compliancy    |
| • pH               | • 6.5 - 8.5     | • 7.79 - 8.99                       | 83% Compliant |
| Elec. C