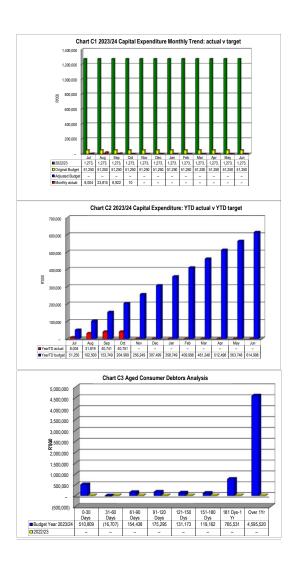

#### 5.8 CAPITAL EXPENDITURE

- 5.8.1 Capital expenditure spending to date of R40,7 million is unfavourable to projected budget to date by R113 million (118,38%).
- 5.8.2 Directorates are encouraged to improve on capital spending in to ensure that service delivery is not impaired or delayed.
- 5.8.3 Below is the Capital Expenditure by municipal vote, function and classification:

|                                                       | 2021/22            |                    |                    |                | Budget Year 2 | 2022/23       |                 |                 |                       |
|-------------------------------------------------------|--------------------|--------------------|--------------------|----------------|---------------|---------------|-----------------|-----------------|-----------------------|
| Vote Description                                      | Audited<br>Outcome | Original<br>Budget | Adjusted<br>Budget | Monthly actual | YearTD actual | YearTD budget | YTD<br>variance | YTD<br>variance | Full Year<br>Forecast |
| R thousands                                           |                    |                    |                    |                |               |               |                 | %               |                       |
| Capital Expenditure - Functional Classification       |                    |                    |                    |                |               |               |                 |                 |                       |
| Governance and administration                         | 23 353             | 38 469             | _                  | _              | 843           | 9 617         | (8 774)         | -91%            | 38 469                |
| Executive and council                                 | 16 451             | 19 519             | _                  | -              | _             | 4 880         | (4 880)         | -100%           | 19 519                |
| Finance and administration                            | 6 902              | 18 700             | _                  | -              | 843           | 4 675         | (3 832)         | -82%            | 18 700                |
| Internal audit                                        | -                  | 250                | _                  | -              | _             | 62            | (62)            | -100%           | 250                   |
| Community and public safety                           | 41 139             | 31 625             | -                  | 35             | 1 189         | 7 906         | (6 718)         | -85%            | 31 625                |
| Community and social services                         | 26 703             | 16 520             | _                  | -              | 835           | 4 130         | (3 295)         | -80%            | 16 520                |
| Sport and recreation                                  | 10 125             | 11 855             | _                  | 35             | 354           | 2 964         | (2 610)         | -88%            | 11 855                |
| Public safety                                         | 4 128              | 2 250              | _                  | -              | -             | 563           | (563)           | -100%           | 2 250                 |
| Housing                                               | 183                | 1 000              | _                  | -              | _             | 250           | (250)           | -100%           | 1 000                 |
| Health                                                | -                  | _                  | _                  | -              | -             | _             | _               |                 | -                     |
| Economic and environmental services                   | 150 761            | 222 779            | _                  | 3 821          | 27 396        | 55 695        | (28 299)        | -51%            | 222 779               |
| Planning and development                              | (125 947)          | 6 724              | _                  | -              | -             | 1 681         | (1 681)         | -100%           | 6 724                 |
| Road transport                                        | 276 708            | 215 855            | _                  | 3 821          | 27 396        | 53 964        | (26 568)        | -49%            | 215 855               |
| Environmental protection                              | _                  | 200                | _                  | -              | -             | 50            | (50)            | -100%           | 200                   |
| Trading services                                      | 89 178             | 322 125            | _                  | 5 067          | 11 314        | 80 531        | (69 218)        | -86%            | 322 125               |
| Energy sources                                        | 35 313             | 125 051            | _                  | 616            | 62            | 31 263        | (31 201)        | -100%           | 125 05                |
| Water management                                      | 24 335             | 20 333             | -                  | 71             | 2 755         | 5 083         | (2 328)         | -46%            | 20 333                |
| Waste water management                                | 29 451             | 171 851            | _                  | 4 380          | 8 496         | 42 963        | (34 466)        | -80%            | 171 851               |
| Waste management                                      | 79                 | 4 890              | _                  | -              | -             | 1 223         | (1 223)         | -100%           | 4 890                 |
| Other                                                 | _                  | _                  | _                  | -              | -             | _             |                 |                 | -                     |
| Total Capital Expenditure - Functional Classification | 304 431            | 614 998            | -                  | 8 922          | 40 741        | 153 749       | (113 009)       | -74%            | 614 998               |
| Funded by:                                            |                    |                    |                    |                |               |               |                 |                 |                       |
| National Government                                   | 292 830            | 495 464            | _                  | 8 323          | 39 929        | 123 866       | (83 937)        | -68%            | 495 464               |
| Provincial Government                                 | 723                | 600                | -                  | -              | -             | 150           | (150)           | -100%           | 600                   |
| District Municipality                                 | _                  | _                  | _                  | -              | -             | _             | -               |                 | _                     |
| Transfers and subsidies - capital (in-kind)           | _                  | -                  | -                  | -              | -             | -             | -               |                 | -                     |
| Transfers recognised - capital                        | 293 553            | 496 064            | -                  | 8 323          | 39 929        | 124 016       | (84 087)        | -68%            | 496 06                |
| Borrowing                                             | (133 483)          | -                  | _                  | -              | -             | _             | _               |                 | _                     |
| Internally generated funds                            | 144 360            | 118 933            | _                  | 599            | 812           | 29 733        | (28 921)        | -97%            | 118 93                |
| Total Capital Funding                                 | 304 431            | 614 998            | _                  | 8 922          | 40 741        | 153 749       | (113 009)       | -74%            | 614 998               |

#### 5.12 **DEBTORS AGING FOR SEPTEMBER 2023**

| Choose name from list - Supporting Table SC3 Monthly Budget Statement - aged debtors - M03 September |            |           |            |            |             |             |             |              |           |           |                       |                                                    |                                                   |
|------------------------------------------------------------------------------------------------------|------------|-----------|------------|------------|-------------|-------------|-------------|--------------|-----------|-----------|-----------------------|----------------------------------------------------|---------------------------------------------------|
| Description                                                                                          |            |           |            |            |             |             | Budget      | Year 2023/24 |           |           |                       |                                                    |                                                   |
|                                                                                                      | NT<br>Code | 0-30 Days | 31-60 Days | 61-90 Days | 91-120 Days | 121-150 Dys | 151-180 Dys | 181 Dys-1 Yr | Over 1Yr  | Total     | Total<br>over 90 days | Actual Bad Debts<br>Written Off<br>against Debtors | Impairment - Bad<br>Debts i.t.o<br>Council Policy |
| R thousands                                                                                          |            |           |            |            |             |             |             |              |           |           |                       |                                                    |                                                   |
| Debtors Age Analysis By Income Source                                                                |            |           |            |            |             |             |             |              |           |           |                       |                                                    |                                                   |
| Trade and Other Receivables from Exchange Transactions - Water                                       | 1200       | 106 975   | -          | 35 501     | 32 808      | 29 944      | 27 842      | 195 069      | 1 156 944 | 1 585 084 | 1 442 608             | -                                                  | -                                                 |
| Trade and Other Receivables from Exchange Transactions - Electricity                                 | 1300       | 155 115   | -          | 23 275     | 15 345      | 19 667      | 11 086      | 56 724       | 306 309   | 587 522   | 409 131               | -                                                  | -                                                 |
| Receivables from Non-exchange Transactions - Property Rates                                          | 1400       | 69 472    | -          | 18 545     | 15 419      | 14 088      | 13 524      | 86 029       | 375 442   | 592 520   | 504 503               | -                                                  | -                                                 |
| Receivables from Exchange Transactions - Waste Water Management                                      | 1500       | 32 445    | -          | 11 465     | 9 764       | 9 236       | 8 855       | 57 865       | 287 012   | 416 641   | 372 732               | -                                                  | -                                                 |
| Receivables from Exchange Transactions - Waste Management                                            | 1600       | 30 748    | -          | 11 015     | 9 755       | 9 314       | 9 003       | 59 332       | 366 143   | 495 310   | 453 547               | -                                                  | -                                                 |
| Receivables from Exchange Transactions - Property Rental Debtors                                     | 1700       | 1 348     | (104)      | 568        | 571         | 619         | 644         | 4 692        | 26 644    | 34 982    | 33 171                | -                                                  | -                                                 |
| Interest on Arrear Debtor Accounts                                                                   | 1810       | 89 531    | -          | 43 498     | 43 079      | 42 292      | 39 727      | 251 584      | 1 773 191 | 2 282 902 | 2 149 873             | -                                                  | -                                                 |
| Recoverable unauthorised, irregular, fruitless and wasteful expenditure                              | 1820       | _         | -          | -          | -           | -           | -           | -            | -         | -         | -                     | -                                                  | -                                                 |
| Other                                                                                                | 1900       | 25 176    | (16 603)   | 10 570     | 48 553      | 6 014       | 8 481       | 54 235       | 303 833   | 440 259   | 421 116               | _                                                  | _                                                 |
| Total By Income Source                                                                               | 2000       | 510 809   | (16 707)   | 154 438    | 175 295     | 131 173     | 119 162     | 765 531      | 4 595 520 | 6 435 221 | 5 786 681             | -                                                  | -                                                 |
| 2022/23 - totals only                                                                                |            |           |            |            |             |             |             |              |           | -         | -                     |                                                    |                                                   |
| Debtors Age Analysis By Customer Group                                                               |            |           |            |            |             |             |             |              |           |           |                       |                                                    |                                                   |
| Organs of State                                                                                      | 2200       | 16 988    | (39)       | 3 371      | 3 139       | 2 738       | 2 161       | 12 649       | 40 574    | 81 581    | 61 261                | _                                                  | -                                                 |
| Commercial                                                                                           | 2300       | 132 955   | (19 300)   | 25 947     | 47 213      | 14 295      | 7 958       | 39 982       | 187 777   | 436 827   | 297 224               | _                                                  | -                                                 |
| Households                                                                                           | 2400       | 282 843   | (6 160)    | 102 543    | 100 949     | 94 422      | 91 029      | 600 584      | 3 876 517 | 5 142 728 | 4 763 502             | _                                                  | -                                                 |
| Other                                                                                                | 2500       | 78 023    | 8 792      | 22 577     | 23 993      | 19 718      | 18 014      | 112 316      | 490 651   | 774 085   | 664 693               | _                                                  | -                                                 |
| Total By Customer Group                                                                              | 2600       | 510 809   | (16 707)   | 154 438    | 175 295     | 131 173     | 119 162     | 765 531      | 4 595 520 | 6 435 221 | 5 786 681             | -                                                  | -                                                 |

Outstanding Aged Debtors as at 30<sup>th</sup> September 2023 is at R6,435 billion. There is an increase of R2 million when compared to the opening balance of R6,433 billion.