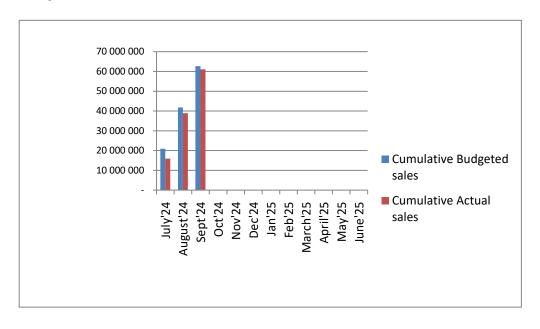

5.3.2 The municipality's performance for the month and accumulated year to date is as follows:

| NW373 Rustenburg  | - Table SC10 Monthly | Budget Statement |                |                     |               | ie and expenditu | re) - M03 SEPTEI      | /IER  |  |  |
|-------------------|----------------------|------------------|----------------|---------------------|---------------|------------------|-----------------------|-------|--|--|
| <b>.</b>          |                      |                  |                | Budget Year 2024/25 |               |                  |                       |       |  |  |
| Description       | Original Budget      | Adjusted Budget  | Monthly actual | YearTD actual       | Variance      | YTD Budget       | Full Year<br>Forecast | YTD % |  |  |
| R thousands       |                      |                  |                |                     |               |                  |                       |       |  |  |
| Total Revenue     | 7 777 839 197        | -                | 362 273 358    | 1 698 146 305       | 246 313 494   | 1 944 459 799    | 6 792 585 220         | 21.83 |  |  |
| Total Expenditure | 7 329 755 624        | -                | 571 271 670    | 1 348 902 878       | 483 536 029   | 1 832 438 906    | 5 395 611 510         | 18.40 |  |  |
| Surplus/(Deficit) | 448 083 573          |                  | - 208 998 312  | 349 243 428         | - 237 222 534 | 112 020 893      | 1 396 973 710         |       |  |  |
| Capital           | 641 611 253          | -                | 23 758 671     | 81 291 466          | 79 111 347    | 160 402 813      | 325 165 864           | 12.67 |  |  |

- 5.3.3 Revenue for the year to date of R1,698 billion is below the budgeted revenue for the year to date of R1,945 billion (25%) by **R246,3 million** (3,17%). It should be noted that service charges have underperformed by an average of R109,6 million on average for the year to date.
- 5.3.4 Expenditure for the year to date of R1,349 billion is below the budgeted expenditure for the year to date of R1,832 billion (25%) by **R483,5 million (6,6%)**.
- 5.3.5 Capital expenditure of R81,3 million is below the budgeted capital spending to date of R160,4 million (25%) by **R79,1 million (12,33%)**
- 5.3.6 The surplus for the period ended September 2024 of **R349,2 million is realised.**