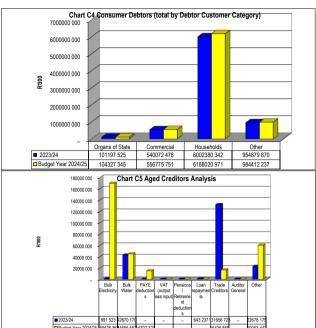

#### 5.10 CREDITORS AGING FOR SEPTEMBER 2024

| December                                | i          |                |                 |                 | Вι               | udget Year 2024/  | 25                |                      |                |         |
|-----------------------------------------|------------|----------------|-----------------|-----------------|------------------|-------------------|-------------------|----------------------|----------------|---------|
| Description R thousands                 | NT<br>Code | 0 -<br>30 Days | 31 -<br>60 Days | 61 -<br>90 Days | 91 -<br>120 Days | 121 -<br>150 Days | 151 -<br>180 Days | 181 Days -<br>1 Year | Over 1<br>Year | Total   |
| Creditors Age Analysis By Customer Type |            |                | -               | -               | -                | -                 | -                 |                      |                |         |
| Bulk Electricity                        | 0100       | 169 437        | -               | -               | -                | -                 | -                 | -                    |                | 169 437 |
| Bulk Water                              | 0200       | 44 657         | -               | -               | -                | -                 | -                 | -                    | -              | 44 657  |
| PAYE deductions                         | 0300       | 14 707         | -               | -               | -                | -                 | -                 | -                    | -              | 14 707  |
| VAT (output less input)                 | 0400       |                | -               | -               | -                | -                 | -                 | -                    | -              | -       |
| Pensions / Retirement deductions        | 0500       |                | -               | -               | -                | -                 | -                 | -                    | -              | -       |
| Loan repayments                         | 0600       |                | -               | -               | -                | -                 | -                 | -                    | -              | -       |
| Trade Creditors                         | 0700       | 16 264         | 173             | -               | -                | -                 | -                 | -                    | -              | 16 437  |
| Auditor General                         | 0800       |                | -               | -               | -                | -                 | -                 | -                    | -              | -       |
| Other                                   | 0900       | 17 393         |                 | -               | -                | -                 | -                 | -                    | 42 670         | 60 063  |
| Total By Customer Type                  | 1000       | 262 458        | 173             | -               | -                | -                 | -                 | -                    | 42 670         | 305 301 |

5.10.1 Creditors should be paid within 30 days as stipulated by the MFMA except where there are disputes between the municipality and the creditor. Outstanding sundry creditors as at 30<sup>th</sup> September 2024 is at R305,3 million.

#### 5.11 DEBTORS AGING FOR SEPTEMBER 2024

| NW373 Rustenburg - Supporting Table SC3 Monthly Budget State            | ment - ag  | ed debtors - N | 1 debtors - M03 September               |            |             |                                         |             |              |                                         |                                         |           |                                                    |                                                   |
|-------------------------------------------------------------------------|------------|----------------|-----------------------------------------|------------|-------------|-----------------------------------------|-------------|--------------|-----------------------------------------|-----------------------------------------|-----------|----------------------------------------------------|---------------------------------------------------|
| Description                                                             |            |                | *************************************** | ,          |             | *************************************** | Budge       | Year 2024/25 | ,,,,,,,,,,,,,,,,,,,,,,,,,,,,,,,,,,,,,,, | *************************************** |           | ***************************************            |                                                   |
|                                                                         | NT<br>Code | 0-30 Days      | 31-60 Days                              | 61-90 Days | 91-120 Days | 121-150 Dys                             | 151-180 Dys | 181 Dys-1 Yr | Over 1Yr                                | Total                                   | Total     | Actual Bad Debts<br>Written Off<br>against Debtors | Impairment - Bad<br>Debts i.t.o<br>Council Policy |
| R thousands                                                             |            |                |                                         |            |             |                                         |             |              |                                         |                                         |           |                                                    |                                                   |
| Debtors Age Analysis By Income Source                                   |            |                |                                         |            |             |                                         |             |              |                                         |                                         |           |                                                    |                                                   |
| Trade and Other Receivables from Exchange Transactions - Water          | 1200       | 58 027         | 40 482                                  | 31 723     | 27 502      | 25 728                                  | 25 892      | 185 043      | 1 395 916                               | 1 790 313                               | 1 660 082 | -                                                  | -                                                 |
| Trade and Other Receivables from Exchange Transactions - Electricity    | 1300       | 99 365         | 56 954                                  | 25 146     | 29 529      | 18 225                                  | 21 075      | 58 848       | 337 487                                 | 646 629                                 | 465 164   | -                                                  | -                                                 |
| Receivables from Non-exchange Transactions - Property Rates             | 1400       | 45 719         | 25 165                                  | 18 477     | 15 298      | 14 531                                  | 13 749      | 86 484       | 494 071                                 | 713 494                                 | 624 134   | -                                                  | -                                                 |
| Receivables from Exchange Transactions - Waste Water Management         | 1500       | 20 995         | 15 342                                  | 12 830     | 10 530      | 10 212                                  | 9 991       | 65 298       | 373 275                                 | 518 473                                 | 469 307   | -                                                  | -                                                 |
| Receivables from Exchange Transactions - Waste Management               | 1600       | 18 643         | 13 774                                  | 11 606     | 10 247      | 9 935                                   | 9 761       | 64 449       | 448 843                                 | 587 258                                 | 543 235   | -                                                  | -                                                 |
| Receivables from Exchange Transactions - Property Rental Debtors        | 1700       | 663            | 518                                     | 541        | 540         | 595                                     | 597         | 3 742        | 35 857                                  | 43 053                                  | 41 331    | -                                                  | -                                                 |
| Interest on Arrear Debtor Accounts                                      | 1810       | 52 477         | 59 814                                  | 50 773     | 49 056      | 99 319                                  | 94 428      | 441 451      | 2 053 023                               | 2 900 340                               | 2 737 277 | -                                                  | -                                                 |
| Recoverable unauthorised, irregular, fruitless and wasteful expenditure | 1820       | -              | -                                       | -          | -           | -                                       | -           | -            | -                                       | -                                       | -         | -                                                  | -                                                 |
| Other                                                                   | 1900       | 67 004         | 27 888                                  | 20 675     | 3 875       | 10 315                                  | 8 722       | 76 732       | 418 765                                 | 633 976                                 | 518 410   | -                                                  | -                                                 |
| Total By Income Source                                                  | 2000       | 362 892        | 239 936                                 | 171 770    | 146 577     | 188 861                                 | 184 216     | 982 048      | 5 557 238                               | 7 833 536                               | 7 058 939 | -                                                  | -                                                 |
| 2023/24 - totals only                                                   |            |                |                                         |            |             |                                         |             |              |                                         | -                                       | -         |                                                    |                                                   |
| Debtors Age Analysis By Customer Group                                  |            |                |                                         |            |             |                                         |             |              |                                         |                                         |           |                                                    |                                                   |
| Organs of State                                                         | 2200       | 10 519         | 7 602                                   | 4 700      | 3 707       | 4 143                                   | 4 057       | 17 175       | 52 424                                  | 104 327                                 | 81 506    | -                                                  | -                                                 |
| Commercial                                                              | 2300       | 138 321        | 56 744                                  | 28 654     | 16 607      | 20 434                                  | 22 214      | 63 433       | 210 369                                 | 556 776                                 | 333 057   | -                                                  | -                                                 |
| Households                                                              | 2400       | 163 695        | 138 648                                 | 113 697    | 105 223     | 136 503                                 | 131 677     | 751 495      | 4 647 084                               | 6 188 021                               | 5 771 980 | -                                                  | -                                                 |
| Other                                                                   | 2500       | 50 357         | 36 941                                  | 24 718     | 21 039      | 27 781                                  | 26 269      | 149 946      | 647 361                                 | 984 412                                 | 872 396   | -                                                  | -                                                 |
| Total By Customer Group                                                 | 2600       | 362 892        | 239 936                                 | 171 770    | 146 577     | 188 861                                 | 184 216     | 982 048      | 5 557 238                               | 7 833 536                               | 7 058 939 | _                                                  | -                                                 |

5.11.1 Outstanding Aged Debtors as at 30<sup>th</sup> September 2024 is at R7,834 billion. There is an increase of R90 million when compared to the opening balance of R7,744 billion.