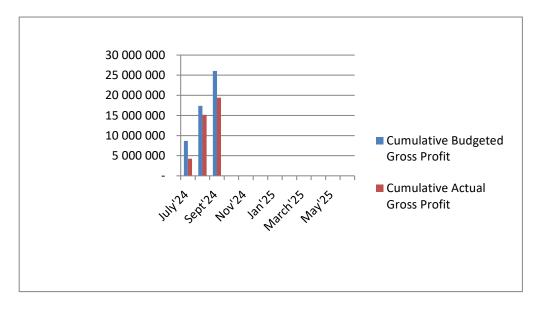

- 5.3.3 Revenue for the year to date of R1,698 billion is below the budgeted revenue for the year to date of R1,945 billion (25%) by **R246,3 million** (3,17%). It should be noted that service charges have underperformed by an average of R109,6 million on average for the year to date.
- 5.3.4 Expenditure for the year to date of R1,349 billion is below the budgeted expenditure for the year to date of R1,832 billion (25%) by **R483,5 million (6,6%)**.
- 5.3.5 Capital expenditure of R81,3 million is below the budgeted capital spending to date of R160,4 million (25%) by **R79,1 million (12,33%)**
- 5.3.6 The surplus for the period ended September 2024 of **R349,2 million is realised.**