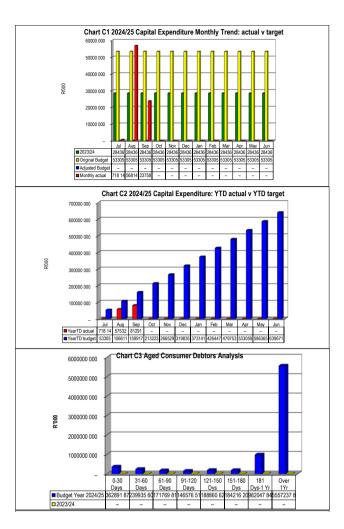

#### 5.7 CAPITAL EXPENDITURE

- 5.7.1 Capital expenditure spending to date of R81,3 million is unfavourable to projected budget to date by R49,4 million (12,33%).
- 5.7.2 Directorates are encouraged to improve on capital spending to ensure that service delivery is not impaired or delayed.
- 5.7.3 Below is the Capital Expenditure by municipal vote, function and classification:

| -                                                     | 2023/24            |                    |                    |                | Budget Year 2 | 2024/25       |                 |                 |                       |
|-------------------------------------------------------|--------------------|--------------------|--------------------|----------------|---------------|---------------|-----------------|-----------------|-----------------------|
| Vote Description                                      | Audited<br>Outcome | Original<br>Budget | Adjusted<br>Budget | Monthly actual | YearTD actual | YearTD budget | YTD<br>variance | YTD<br>variance | Full Year<br>Forecast |
| R thousands                                           |                    | g                  |                    |                |               |               |                 | %               |                       |
| Capital Expenditure - Functional Classification       |                    |                    |                    |                |               |               |                 |                 |                       |
| Governance and administration                         | 8 335              | 95 760             | -                  | -              | -             | 23 940        | (23 940)        | -100%           | -                     |
| Executive and council                                 | 923                | 2 250              | _                  | _              | -             | 563           | (563)           | -100%           | 1                     |
| Finance and administration                            | 7 412              | 93 335             | -                  | _              | -             | 23 334        | (23 334)        | -100%           | -                     |
| Internal audit                                        | _                  | 175                | -                  | _              | -             | 44            | (44)            | -100%           | -                     |
| Community and public safety                           | 9 005              | 40 835             | -                  | 1 503          | 1 503         | 10 209        | (8 706)         | -85%            | 6 011                 |
| Community and social services                         | 915                | 10 168             | -                  | 69             | 69            | 2 542         | (2 473)         | -97%            | 276                   |
| Sport and recreation                                  | 7 899              | 2 280              | _                  | 1 434          | 1 434         | 570           | 864             | 152%            | 5 735                 |
| Public safety                                         | -                  | 28 188             | _                  | -              | -             | 7 047         | (7 047)         | -100%           | -                     |
| Housing                                               | 191                | 199                | _                  | -              | -             | 50            | (50)            | -100%           | -                     |
| Health                                                | -                  | _                  | _                  | -              | -             | _             | -               |                 | _                     |
| Economic and environmental services                   | 132 197            | 332 810            | -                  | 2 848          | 28 666        | 83 203        | (54 536)        | -66%            | 114 665               |
| Planning and development                              | 23 806             | 281 047            | -                  | -              | 12 586        | 70 262        | (57 676)        | -82%            | 50 344                |
| Road transport                                        | 108 391            | 51 230             | _                  | 2 848          | 16 080        | 12 808        | 3 273           | 26%             | 64 321                |
| Environmental protection                              | -                  | 534                | -                  | _              | -             | 133           | (133)           | -100%           | -                     |
| Trading services                                      | 191 696            | 172 206            | -                  | 19 408         | 51 122        | 43 051        | 8 071           | 19%             | 204 490               |
| Energy sources                                        | 38 355             | 70 790             | -                  | 4 586          | 4 586         | 17 697        | (13 111)        | -74%            | 18 346                |
| Water management                                      | 26 103             | 88 763             | -                  | 122            | 22 426        | 22 191        | 236             | 1%              | 89 705                |
| Waste water management                                | 126 356            | 10 670             | -                  | 14 699         | 24 110        | 2 668         | 21 442          | 804%            | 96 439                |
| Waste management                                      | 881                | 1 984              | -                  | _              | -             | 496           | (496)           | -100%           | -                     |
| Other                                                 | -                  | -                  | -                  | _              | -             | _             | -               |                 | -                     |
| Total Capital Expenditure - Functional Classification | 341 232            | 641 611            | -                  | 23 759         | 81 291        | 160 403       | (79 111)        | -49%            | 325 166               |
| Funded by:                                            |                    |                    |                    |                |               |               |                 |                 |                       |
| National Government                                   | 306 271            | 402 858            | _                  | 23 690         | 80 710        | 100 715       | (20 004)        | -20%            | 322 842               |
| Provincial Government                                 | 208                | 455                | _                  | -              | -             | 114           | (114)           | -100%           | -                     |
| District Municipality                                 | -                  | _                  | _                  | _              | -             | -             | _               |                 | _                     |
| Transfers and subsidies - capital (in-kind)           | -                  | _                  | -                  | -              | -             | -             | -               |                 | -                     |
| Transfers recognised - capital                        | 306 478            | 403 313            | -                  | 23 690         | 80 710        | 100 828       | (20 118)        | -20%            | 322 842               |
| Borrowing                                             | -                  | -                  | _                  | -              | -             | -             | -               |                 | -                     |
| Internally generated funds                            | 34 754             | 238 298            | _                  | 69             | 581           | 59 574        | (58 993)        | -99%            | 2 324                 |
| Total Capital Funding                                 | 341 232            | 641 611            | -                  | 23 759         | 81 291        | 160 403       | (79 111)        | -49%            | 325 166               |

- 5.7.4 Detail results per directorate are contained in Annexure 'A' (Table C5 Monthly Budget Statement Capital Expenditure).
- 5.7.4.1 Capital expenditure spending is below the expected performance to date, which impacts service delivery negatively. Directorates are urged to ensure that spending is accelerated especially on grant funded capital projects to avoid requesting roll-overs that might be rejected by National Treasury.
- 5.7.5 **Capital Expenditure Annexure for July Sep 2024** is attached as a detailed report per approved Capital Projects to be implemented for the financial year 2024/25. This is to

#### 5.11 DEBTORS AGING FOR SEPTEMBER 2024

| NW373 Rustenburg - Supporting Table SC3 Monthly Budget State            | ment - ag  | ed debtors - N | 1 debtors - M03 September               |            |             |                                         |             |              |                                         |                                         |           |                                                    |                                                   |
|-------------------------------------------------------------------------|------------|----------------|-----------------------------------------|------------|-------------|-----------------------------------------|-------------|--------------|-----------------------------------------|-----------------------------------------|-----------|----------------------------------------------------|---------------------------------------------------|
| Description                                                             |            |                | *************************************** | ,          |             | *************************************** | Budge       | Year 2024/25 | ,,,,,,,,,,,,,,,,,,,,,,,,,,,,,,,,,,,,,,, | *************************************** |           | ***************************************            |                                                   |
|                                                                         | NT<br>Code | 0-30 Days      | 31-60 Days                              | 61-90 Days | 91-120 Days | 121-150 Dys                             | 151-180 Dys | 181 Dys-1 Yr | Over 1Yr                                | Total                                   | Total     | Actual Bad Debts<br>Written Off<br>against Debtors | Impairment - Bad<br>Debts i.t.o<br>Council Policy |
| R thousands                                                             |            |                |                                         |            |             |                                         |             |              |                                         |                                         |           |                                                    |                                                   |
| Debtors Age Analysis By Income Source                                   |            |                |                                         |            |             |                                         |             |              |                                         |                                         |           |                                                    |                                                   |
| Trade and Other Receivables from Exchange Transactions - Water          | 1200       | 58 027         | 40 482                                  | 31 723     | 27 502      | 25 728                                  | 25 892      | 185 043      | 1 395 916                               | 1 790 313                               | 1 660 082 | -                                                  | -                                                 |
| Trade and Other Receivables from Exchange Transactions - Electricity    | 1300       | 99 365         | 56 954                                  | 25 146     | 29 529      | 18 225                                  | 21 075      | 58 848       | 337 487                                 | 646 629                                 | 465 164   | -                                                  | -                                                 |
| Receivables from Non-exchange Transactions - Property Rates             | 1400       | 45 719         | 25 165                                  | 18 477     | 15 298      | 14 531                                  | 13 749      | 86 484       | 494 071                                 | 713 494                                 | 624 134   | -                                                  | -                                                 |
| Receivables from Exchange Transactions - Waste Water Management         | 1500       | 20 995         | 15 342                                  | 12 830     | 10 530      | 10 212                                  | 9 991       | 65 298       | 373 275                                 | 518 473                                 | 469 307   | -                                                  | -                                                 |
| Receivables from Exchange Transactions - Waste Management               | 1600       | 18 643         | 13 774                                  | 11 606     | 10 247      | 9 935                                   | 9 761       | 64 449       | 448 843                                 | 587 258                                 | 543 235   | -                                                  | -                                                 |
| Receivables from Exchange Transactions - Property Rental Debtors        | 1700       | 663            | 518                                     | 541        | 540         | 595                                     | 597         | 3 742        | 35 857                                  | 43 053                                  | 41 331    | -                                                  | -                                                 |
| Interest on Arrear Debtor Accounts                                      | 1810       | 52 477         | 59 814                                  | 50 773     | 49 056      | 99 319                                  | 94 428      | 441 451      | 2 053 023                               | 2 900 340                               | 2 737 277 | -                                                  | -                                                 |
| Recoverable unauthorised, irregular, fruitless and wasteful expenditure | 1820       | -              | -                                       | -          | -           | -                                       | -           | -            | -                                       | -                                       | -         | -                                                  | -                                                 |
| Other                                                                   | 1900       | 67 004         | 27 888                                  | 20 675     | 3 875       | 10 315                                  | 8 722       | 76 732       | 418 765                                 | 633 976                                 | 518 410   | -                                                  | -                                                 |
| Total By Income Source                                                  | 2000       | 362 892        | 239 936                                 | 171 770    | 146 577     | 188 861                                 | 184 216     | 982 048      | 5 557 238                               | 7 833 536                               | 7 058 939 | -                                                  | -                                                 |
| 2023/24 - totals only                                                   |            |                |                                         |            |             |                                         |             |              |                                         | -                                       | -         |                                                    |                                                   |
| Debtors Age Analysis By Customer Group                                  |            |                |                                         |            |             |                                         |             |              |                                         |                                         |           |                                                    |                                                   |
| Organs of State                                                         | 2200       | 10 519         | 7 602                                   | 4 700      | 3 707       | 4 143                                   | 4 057       | 17 175       | 52 424                                  | 104 327                                 | 81 506    | -                                                  | -                                                 |
| Commercial                                                              | 2300       | 138 321        | 56 744                                  | 28 654     | 16 607      | 20 434                                  | 22 214      | 63 433       | 210 369                                 | 556 776                                 | 333 057   | -                                                  | -                                                 |
| Households                                                              | 2400       | 163 695        | 138 648                                 | 113 697    | 105 223     | 136 503                                 | 131 677     | 751 495      | 4 647 084                               | 6 188 021                               | 5 771 980 | -                                                  | -                                                 |
| Other                                                                   | 2500       | 50 357         | 36 941                                  | 24 718     | 21 039      | 27 781                                  | 26 269      | 149 946      | 647 361                                 | 984 412                                 | 872 396   | -                                                  | -                                                 |
| Total By Customer Group                                                 | 2600       | 362 892        | 239 936                                 | 171 770    | 146 577     | 188 861                                 | 184 216     | 982 048      | 5 557 238                               | 7 833 536                               | 7 058 939 | _                                                  | -                                                 |

5.11.1 Outstanding Aged Debtors as at 30<sup>th</sup> September 2024 is at R7,834 billion. There is an increase of R90 million when compared to the opening balance of R7,744 billion.