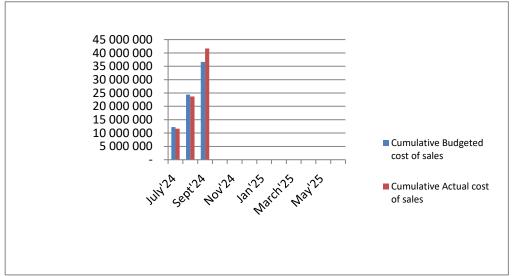

#### 5.6 **OPERATING EXPENDITURE**

- 5.6.1 The year to date expenditure as at 30<sup>th</sup> September 2024 is at R1,349 billion to the original budget of R7,330 billion.
- 5.6.2 The following table is indicative of year-to-date expenditure compared to the approved budget for the period ended 30<sup>th</sup> September 2024.

| NW373 Rustenburg - NOT REQUIRED - municipality | does not ha        | not have entities or this is the parent municipality's budget - M03 September |                    |                |               |               |              |              |                       |  |  |  |
|------------------------------------------------|--------------------|-------------------------------------------------------------------------------|--------------------|----------------|---------------|---------------|--------------|--------------|-----------------------|--|--|--|
|                                                | 2023/24            |                                                                               | -                  | -              | Budget Ye     | ear 2024/25   |              |              |                       |  |  |  |
| Description                                    | Audited<br>Outcome | Original<br>Budget                                                            | Adjusted<br>Budget | Monthly actual | YearTD actual | YearTD budget | YTD variance | YTD variance | Full Year<br>Forecast |  |  |  |
| R thousands                                    |                    |                                                                               |                    |                |               |               |              | %            |                       |  |  |  |
| Expenditure By Type                            |                    |                                                                               |                    |                |               |               |              |              |                       |  |  |  |
| Employee related costs                         | 843 070            | 1 005 982                                                                     | ı                  | 78 757         | 220 034       | 251 496       | (31 461)     | -13%         | 880 138               |  |  |  |
| Remuneration of councillors                    | 65 285             | 74 787                                                                        | -                  | 5 936          | 17 594        | 18 697        | (1 102)      | -6%          | 70 378                |  |  |  |
| Bulk purchases - electricity                   | 1 844 264          | 2 950 148                                                                     | -                  | 237 880        | 499 113       | 737 537       | (238 424)    | -32%         | 1 996 452             |  |  |  |
| Inventory consumed                             | 574 518            | 671 401                                                                       | ı                  | 45 389         | 88 001        | 167 850       | (79 849)     | -48%         | 352 006               |  |  |  |
| Debt impairment                                | 1 056 993          | 849 157                                                                       | ı                  | 70 763         | 212 289       | 212 289       | -            |              | 849 157               |  |  |  |
| Depreciation and amortisation                  | 339 691            | 479 697                                                                       | ı                  | 30 909         | 92 727        | 119 924       | (27 197)     | -23%         | 370 908               |  |  |  |
| Interest                                       | 79 047             | 59 917                                                                        | ı                  | -              | -             | 14 979        | (14 979)     | -100%        | -                     |  |  |  |
| Contracted services                            | 805 592            | 903 592                                                                       | -                  | 79 605         | 157 928       | 225 898       | (67 970)     | -30%         | 631 712               |  |  |  |
| Transfers and subsidies                        | 587                | 24 177                                                                        | -                  | 23             | 235           | 6 044         | (5 809)      | -96%         | 942                   |  |  |  |
| Irrecoverable debts written off                | 225                | -                                                                             | -                  | -              | -             | -             | -            |              | -                     |  |  |  |
| Operational costs                              | 875 657            | 310 897                                                                       | _                  | 22 008         | 60 980        | 77 724        | (16 744)     | -22%         | 243 920               |  |  |  |
| Losses on disposal of Assets                   | -                  | -                                                                             | ı                  | -              | -             | -             |              |              | -                     |  |  |  |
| Other Losses                                   | -                  | -                                                                             | -                  | -              | -             | -             |              |              | -                     |  |  |  |
| Total Expenditure                              | 6 484 929          | 7 329 756                                                                     | _                  | 571 272        | 1 348 903     | 1 832 439     | (483 536)    | -26%         | 5 395 612             |  |  |  |