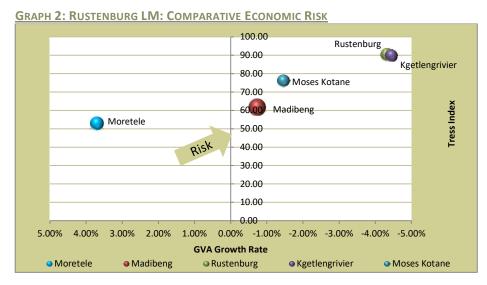

sk of a municipality to generate its own revenues. This risk is on the one hand a function of the economy (size of the economy as measured by the GVA per capita, GVA growth rate and Tress Index) and on the other a function of households' ability to pay (measured by the % of households with income below R42 000 p.a., unemployment rate and Human Development Index).
- 3.15. The regional economy and the ability of households to pay for services delivered by the municipality, rates the Rustenburg LM as a "high" risk on IPM's Municipal Revenue Risk Indicator scale. There is a high risk that the municipality will not be able to generate enough own revenue in future. The following graphs illustrate the Rustenburg LM's relative position in comparison to other local municipalities in the district.





### **Household Infrastructure Perspective**

- 3.16. The provision of basic service has improved over the past 10 years as indicated by an increased infrastructure index from 0.68 in 2012 to 0.77 in 2021. This compared favourably to the provincial (0.70) and national (0.77) indices.
- 3.17. The Rustenburg LM's 2021 service delivery challenges are represented by 22.9% refuse removal backlogs; 20.5% sanitation backlogs and 11.1% electricity services; compared to .36.5% refuse removal backlogs; 28.7% sanitation backlogs and 15.2% electricity services backlogs in 2012

### **Financial Perspective**

- 3.18. Weak liquidity position throughout the 8-year period liquidity ratio below 1:1. The liquidity ratio as at FYE2021 came to 0.70:1 having deteriorated from 0.96:1 as at FYE2014. Should d