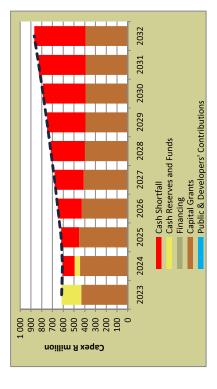

|
| Cash and Cash Equivalents at the end of the Planning Period (Rm)      | R 2 576   | -R 1 002                                                |
| No of Months Cash Cover at the end of the Planning Period (Rm)        | 4.0       | -1.3                                                    |
| Liquidity Ratio at the end of the Planning Period                     | 1.6: 1    | 0.2:1                                                   |
| Gearing at the end of the Planning Period                             | 3.8%      | 0.0%                                                    |
| Debt Service to Total Expense Ratio at the end of the Planning Period | 0.8%      | 0.8%                                                    |

**Base Case** 



No Adjustment to Current MTREF Funding Mix Scenario





2031 2032

2030

2029

2023

100

700

Cash Shortfall
Cash Reserves and Funds
Financing
Capital Grants
Public & Developers' Contributions



### Scenario 3: No Improvement in Water Distribution Losses Scenario

- 11.8. The historical analysis indicates an increase in the water distribution losses over the past 8-years, this is however unsustainable over the longer term. In arriving at the Base, the model assumes a progressive reduction in water distribution losses from the FY2022 46.46% loss to 30% maximum level recommended by NT by FY2027. To illustrate the long term financial impact of high distribution losses, the model was adjusted by assuming no improvement in the distribution losses i.e. 46.46% for the 10-year planning period.
- 11.9. The outcomes of this scenario indicate a materi