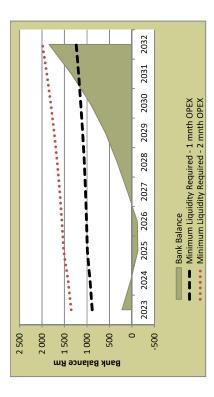

lanning Period (Rm)      | R 2 576   | R 1 843                                                          |
| No of Months Cash Cover at the end of the Planning Period (Rm)        | 4.0       | 2,5                                                              |
| Liquidity Ratio at the end of the Planning Period                     | 1.6: 1    | 1.2:1                                                            |
| Gearing at the end of the Planning Period                             | 3.8%      | 3,8%                                                             |
| Debt Service to Total Expense Ratio at the end of the Planning Period | 0.8%      | 0,8%                                                             |

**Base Case Scenario** 



No Improvement in Water Distribution Losses (46.46%)





2032

2031

2030

2029

2028

2024 2025 2026 2027 Total Accounting Surplus

2023

R million 6 4 400 6 1 1 1 200 1 1 200 1 1 200 1 1 200 1 1 200 1 1 200 1 1 200 1 1 200 1 1 200 1 1 200 1 1 200 1 1 200 1 1 200 1 1 200 1 1 200 1 1 200 1 1 200 1 1 200 1 1 200 1 1 200 1 1 200 1 1 200 1 1 200 1 1 200 1 1 200 1 1 200 1 1 200 1 1 200 1 1 200 1 1 200 1 1 200 1 1 200 1 1 200 1 1 200 1 1 200 1 1 200 1 1 200 1 1 200 1 1 200 1 1 200 1 1 200 1 1 200 1 1 200 1 1 200 1 1 200 1 1 200 1 1 200 1 1 200 1 1 200 1 1 200 1 1 200 1 1 200 1 1 200 1 1 200 1 1 200 1 1 200 1 1 200 1 1 200 1 200 1 1 200 1 200 1 200 1 200 1 200 1 200 1 200 1 200 1 200 1 200 1 200 1 200 1 200 1 200 1 200 1 200 1 200 1 200 1 200 1 200 1 200 1 200 1 200 1 200 1 200 1 200 1 200 1 200 1 200 1 200 1 200 1 200 1 200 1 200 1 200 1 200 1 20