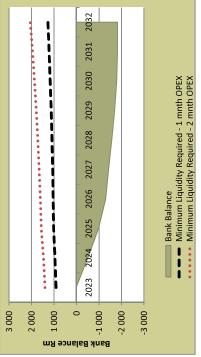

cing during Planning Period (Rm)                   | R 483     | R 483                                 |
| Cash and Cash Equivalents at the end of the Planning Period (Rm)      | R 2 576   | -R 1 823                              |
| No of Months Cash Cover at the end of the Planning Period (Rm)        | 4.0       | -2.3                                  |
| Liquidity Ratio at the end of the Planning Period                     | 1.6: 1    | 0.1:1                                 |
| Gearing at the end of the Planning Period                             | 3.8%      | 3.8%                                  |
| Debt Service to Total Expense Ratio at the end of the Planning Period | 0.8%      | 2.2%                                  |

**Base Case** 



No Improvement in profitability scenario







### Scenario 2: No Adjustments to the Current Funding Mix Scenario

- 11.5. Considering the municipality's weak financial position, it is recommended that the municipality refrain from utilising its limited cash resources to fund capital expenditure until such a time that liquidity improves i.e. to a appoint whereby the municipality can services its current debt .
- 11.6. The Base Case model was therefore adjusted by eliminating the utilisation of cash reserves to fund capital expenditure by reducing the capital expenditure from R1 841 million (current MTREF) to R1 334 million over the MTREF period (FY2023 to FY2025). The outcomes indicate a decline in the liquidity levels to a position whereby the municipality's cash balance will not meet the minimum liquidity requirements over the 10 y