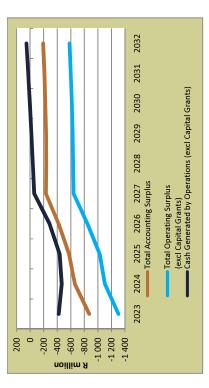

inancing during Planning Period (Rm)                   | R 483     | R 483                                 |
| Cash and Cash Equivalents at the end of the Planning Period (Rm)      | R 2 576   | -R 1 823                              |
| No of Months Cash Cover at the end of the Planning Period (Rm)        | 4.0       | -2.3                                  |
| Liquidity Ratio at the end of the Planning Period                     | 1.6: 1    | 0.1:1                                 |
| Gearing at the end of the Planning Period                             | 3.8%      | 3.8%                                  |
| Debt Service to Total Expense Ratio at the end of the Planning Period | 0.8%      | 2.2%                                  |

**Base Case** 



No Improvement in profitability scenario







### Scenario 2: No Adjustments to the Current Funding Mix Scenario

- 11.5. Considering the municipality's weak financial position, it is recommended that the municipality refrain from utilising its limited cash resources to fund capital expenditure until such a time that liquidity improves i.e. to a appoint whereby the municipality can services its current debt .
- 11.6. The Base Case model was therefore adjusted by eliminating the utilisation of cash reserves to fund capital expenditure by reducing the capital expenditure from R1 841 million (current MTREF) to R1 334 million over the MTREF period (FY2023 to FY2025). The outcomes indicate a decline in the liquidity levels to a position whereby the municipality's cash balance will not meet the minimum liquidity requirements over the