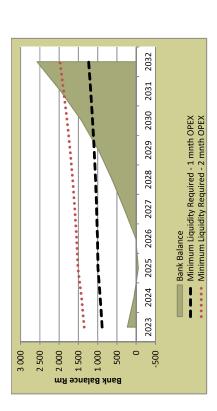

| R 0                                                     |
| Cash and Cash Equivalents at the end of the Planning Period (Rm)      | R 2 576   | -R 1 002                                                |
| No of Months Cash Cover at the end of the Planning Period (Rm)        | 4.0       | -1.3                                                    |
| Liquidity Ratio at the end of the Planning Period                     | 1.6: 1    | 0.2:1                                                   |
| Gearing at the end of the Planning Period                             | 3.8%      | 0.0%                                                    |
| Debt Service to Total Expense Ratio at the end of the Planning Period | 0.8%      | 0.8%                                                    |

**Base Case** 



No Adjustment to Current MTREF Funding Mix Scenario





2031 2032

2030

2029

2023

100

700

Cash Shortfall
Cash Reserves and Funds
Financing
Capital Grants
Public & Developers' Contributions



### Scenario 3: No Improvement in Water Distribution Losses Scenario

- 11.8. The historical analysis indicates an increase in the water distribution losses over the past 8-years, this is however unsustainable over the longer term. In arriving at the Base, the model assumes a progressive reduction in water distribution losses from the FY2022 46.46% loss to 30% maximum level recommended by NT by FY2027. To illustrate the long term financial impact of high distribution losses, the model was adjusted by assuming no improvement in the distribution losses i.e. 46.46% for the 10-year planning period