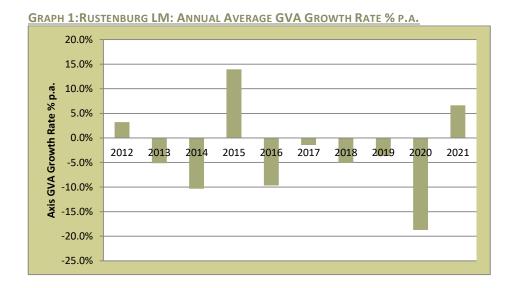

ted that the official unemployment rate does not consider people who have not recently taken active steps to find employment i.e., discouraged workers which would increase the perceived rate

<sup>&</sup>lt;sup>4</sup> The Division of Revenue At uses a monthly household income equivalent to two state old age pensions to define the Equitable Share affordability threshold. This income is approximately R 42 000 p.a.

### **Economic Perspective**

- 3.7. Gross Value Add (GVA), of the Rustenburg LM is reported at R28.13 billion-in constant 2010 prices.
- 3.8. Rustenburg has not experienced economic growth over the past ten years, GVA contracted by an average rate of 3% per annum with the greatest decline depicted in 2020 whereby the economy shrunk by 18.7% p.a., due to the impact of COVID-19.



3.9. The Tress index5 of 90.4 indicates a highly concentrated economy, dominated by the Mining Sector, contributing approximately 75.7% to the GVA.

TABLE 2: SECTOR SHARE OF TOTAL GVA: RUSTENBURG LM

|                      | 2012  | 2021  |
|----------------------|-------|-------|
| 1 Agriculture        | 0.7%  | 0.4%  |
| 2 Mining             | 61.4% | 75.7% |
| 3 Manufacturing      | 3.8%  | 2.0%  |
| 4 Electricity        | 1.9%  | 1.5%  |
| 5 Construction       | 1.6%  | 0.7%  |
| 6 Trade              | 7.2%  | 3.7%  |
| 7 Transport          | 3.0%  | 1.5%  |
| 8 Finance            | 10.0% | 8.3%  |
| 9 Community services | 10.4% | 6.1%  |

3.10. As the largest contributor to the area's economy, Mining is also the highest employer in the area, employing approximately 117 529 people in