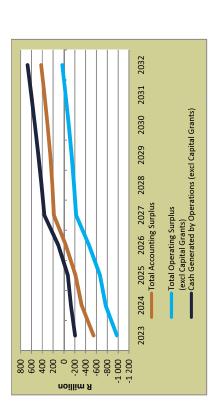

|
| External Loan Financing during Planning Period (Rm)                   | R 483     | R 483                                 |
| Cash and Cash Equivalents at the end of the Planning Period (Rm)      | R 2 576   | -R 1 823                              |
| No of Months Cash Cover at the end of the Planning Period (Rm)        | 4.0       | -2.3                                  |
| Liquidity Ratio at the end of the Planning Period                     | 1.6: 1    | 0.1:1                                 |
| Gearing at the end of the Planning Period                             | 3.8%      | 3.8%                                  |
| Debt Service to Total Expense Ratio at the end of the Planning Period | 0.8%      | 2.2%                                  |

**Base Case** 



No Improvement in profitability scenario







### Scenario 2: No Adjustments to the Current Funding Mix Scenario

- 11.5. Considering the municipality's weak financial position, it is recommended that the municipality refrain from utilising its limited cash resources to fund capital expenditure until such a time that liquidity improves i.e. to a appoint whereby the municipality can services its current debt .
- 11.6. The Base Case model was therefore adjusted by eliminating the utilisation of cash reserves to fund capital expenditure by reducing the capital expenditure from R1 841 million (current MTREF) to R1 334 million over the MTREF period (FY2023 to FY2025). The outcomes indicate a decline in the liquidity levels to a position whereby the municipality's cash balance will not meet