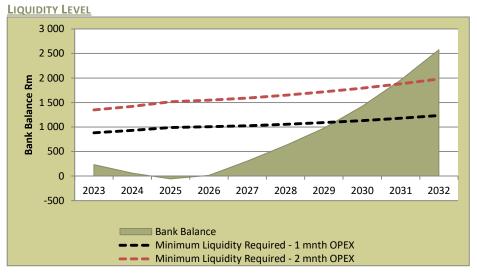

#### "operating capital"- means

the cash funds required to cater for at least two months operating capital requirements and includes payment of creditors and provision for timing differences in payment of major electricity accounts