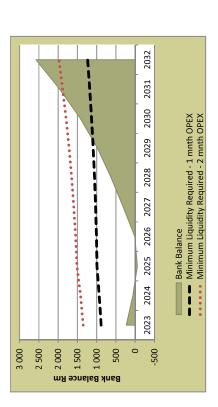

|
| Cash and Cash Equivalents at the end of the Planning Period (Rm)      | R 2 576   | R 1 843                                                          |
| No of Months Cash Cover at the end of the Planning Period (Rm)        | 4.0       | 2,5                                                              |
| Liquidity Ratio at the end of the Planning Period                     | 1.6: 1    | 1.2:1                                                            |
| Gearing at the end of the Planning Period                             | 3.8%      | 3,8%                                                             |
| Debt Service to Total Expense Ratio at the end of the Planning Period | 0.8%      | 0,8%                                                             |

**Base Case Scenario** 



No Improvement in Water Distribution Losses (46.46%)





2032

2031

2030

2029

2028

2024 2025 2026 2027 Total Accounting Surplus

2023

R million 6 4 400 6 1 1 1 200 1 1 200 1 1 200 1 1 200 1 1 200 1 1 200 1 1 200 1 1 200 1 1 200 1 1 200 1 1 200 1 1 200 1 1 200 1 1 200 1 1 200 1 1 200 1 1 200 1 1 200 1 1 200 1 1 200 1 1 200 1 1 200 1 1 200 1 1 200 1 1 200 1 1 200 1 1 200 1 1 200 1 1 200 1 1 200 1 1 200 1 1 200 1 1 200 1 1 200 1 1 200 1 1 200 1 1 200 1 1 200 1 1 200 1 1 200 1 1 200 1 1 200 1 1 200 1 1 200 1 1 200 1 1 200 1 1 200 1 1 200 1 1 200 1 1 200 1 1 200 1 1 200 1 1 200 1 1 200 1 1 200 1 1 200 1 1 200 1 1 200 1 200 1 1 200 1 200 1 200 1 200 1 200 1 200 1 200 1 200 1 200 1 200 1 200 1 200 1 200 1 200 1 200 1 200 1 200 1 200 1 200 1 200 1 200 1 200 1 200 1 200 1 200 1 200 1 200 1