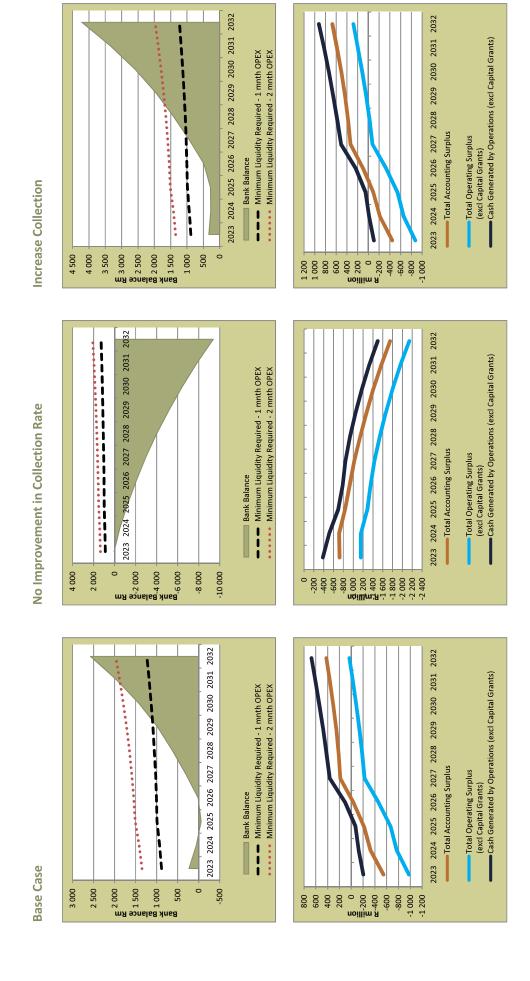

f Months Cash Cover at the end of the Planning Period (Rm)        | 4.0       | -11,7                                      | 5,7                         |
| Liquidity Ratio at the end of the Planning Period                     | 1.6: 1    | 0:1                                        | 2.4:1                       |
| Gearing at the end of the Planning Period                             | 3.8%      | 3,8%                                       | 3,7%                        |
| Debt Service to Total Expense Ratio at the end of the Planning Period | 0.8%      | 6,2%                                       | 0,8%                        |
| Average Collection rate over 10-year period                           | 86.5%     | 72.6%                                      | 88.5%                       |



ITEM 117 PAGE 1884

### 12.RECOMMENDATIONS

We recommend the following, subject to discussions with Executive Management and Council of the Rustenburg LM, to be adopted for inclusion in a Long-Term Financial Plan.

The recommendations are based on the findings in the Independent Financial Analysis which concluded that the Rustenburg LM was historically financially sustainable but that the current negative trend of liquidity – if it were to continue unchecked – would threaten future financial sustainability. We recommend that the municipality implements an integrated strategy which prioritises the improvement of liquidity during the 10-year planning period.

### 12.1. OPERATIONS FRAMEWORK

Whereas the average Base Case Outcome does not yet comply with benchmark norms it is essential that