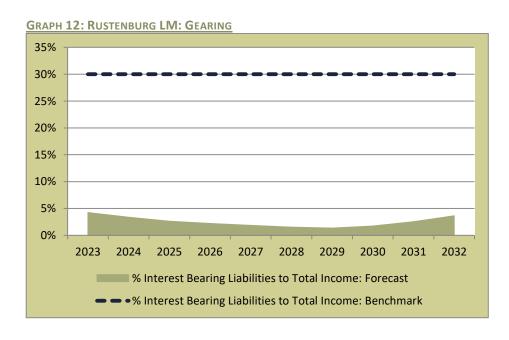

463  | 486  | 511  | 536  | 563  | 591  |



10.3. The amount of Grants was informed by historical trends (but may differ considerably if the current constraints of the national fiscus proceed indefinitely). Ad hoc capital grants were excluded from future estimates. Although the future quantum of grants is uncertain the model calculates that 84% of spending on PPE will be by way of grants. This is reflective of the need to provide infrastructure for a growing population of proportionally more indigents but also of a municipality with liquidity constraints. External loans amount to approximately 10% of the funding mix in the 10-year planning period. From a gearing and debt service capacity perspective, the municipality can borrow these amounts and at the same time safeguard its liquidity.





- 10.4. The model proceeds from the premise that the minimum required liquidity must be held in reserve before cash may be spent on capital expenditure. The "Liquidity Reserve" is the amount of cash equivalents held to cover the amounts of statutory reserves, unspent conditional grants, short term provisions and one month's operational expenditure.
- 10.5. The cash balance is expected to improve to above minimum liquidity requirements by FYE2029. It is imperative that the municipality maintain an optimal funding mix indicated in the Base Case by limiting the use of cash reserves to fund capital expenditure along with an average collection rate of 94% over the 10-year planning period



- 10.6. Although the cash available will not allow for the cash funding of a capital replacement rese