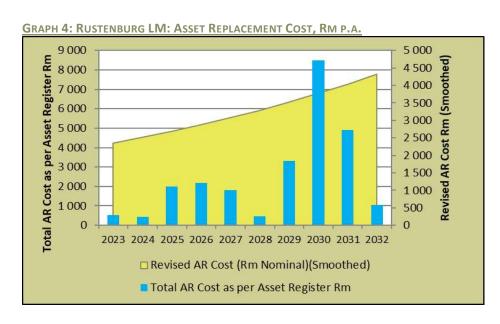

ter
  - Assuming that only a percentage of assets will be replaced when their estimated
    useful life expires (e.g. in the case of buildings, it is doubtful whether the whole
    structure will have to be replaced, possibly only certain fittings, roof, finishes, etc.)
  - Spreading replacement not done in the past over several future years, and
  - Smoothing the constant 2022 value over the Planning Period and reverting these back to nominal values
- 5.6. Following the above procedure resulted in the total asset replacement cost, for the period 2022/23 to 2031/32 reducing from the original R 41 672 million to R 32 455 million.
- 5.7. The graph below compares the Replacement Cost as determined from the asset register and the smoothed Replacement cost after adjustment as described above:



<sup>&</sup>lt;sup>6</sup> The replacement cost of Electricity infrastructure appears to be out of proportion to the infrastructure replacement cost of other services, especially in the light of the fact that the acquisition amount of Electricity infrastructure amounts to only 10% of the acquisition amount for all PPE, albeit acquired at different times in the past.

5.8. The high amounts estimated for 2029, 2030 and 2031 are due to an extent, but not exclusively, to the replacement of:

### 2029

Various assets components in the Water sector, including distribution and reticulation systems in various villages and towns.

### 2030

Various asset components in the Electricity sector, including HV Network and MV Sub-Station and Switchgear at various localities.

### 2031

Various asset com