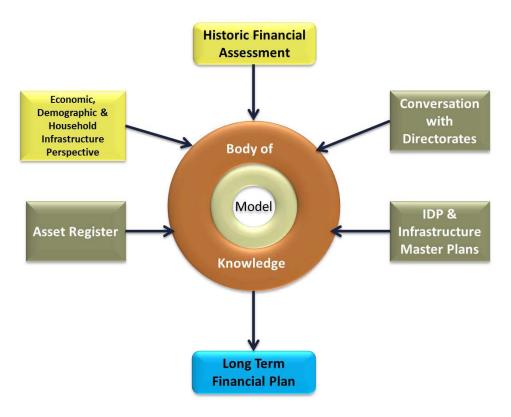

JECTIVES OF THE LONG-TERM FINANCIAL PLAN

- 2.1. The purpose of a Long-Term Financial Plan is to recommend strategies and policies that will maximise the probability of the municipality's financial sustainability into the future. This is achieved by forecasting future cash flows and affordable capital expenditure based on the municipality's historic performance and the environment in which it operates.
- 2.2. The strategy provides guidelines, within the context of an uncertain future, of what the municipality can afford. The strategy does not prescribe what the municipality should implement.
- 2.3. The generic process (adapted for each municipality pending availability of data) that IPM follows in reaching the objective of the Long-Term Financial Plan is illustrated in the diagram below:



FIGURE 1: PLANNING PROCESS

### 3. PERSPECTIVE

An assessment of the Rustenburg Local Municipality's historic financial performance for the period 2014 to 2021 is presented in more detail in Annexure 1: <u>Rustenburg Local Municipality: Independent Financial Assessment against the context of the Municipality's Demographic, Economic & Household Infrastructure Situation, November 2022, which highlights the following:</u>

- The Total Population of 705 893 (2021) is growing at a relatively high rate
  of 1.5% p.a. between 2012 and 2021, relative to the South African and
  North-West province population growth rates of 1.2% and 1.6%
  respectively.
- The GVA declined by an average of 3% p.a., over the past ten years, whilst the population grew by 2.5% over the same period, indicating a decli