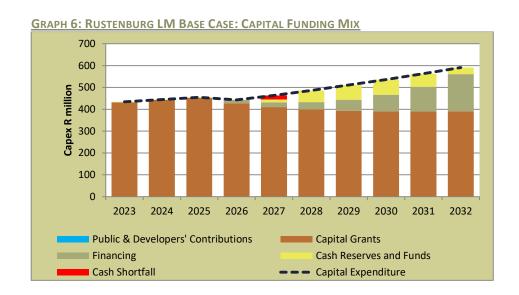

2.4<br>m |
| Capital Expenditure / Total<br>Expenditure                                   | 10% -<br>20%           | 5.5%         | 5.5%         | 5.4%         | 5.4%         | 5.4%        | 5.4%          |
| Gearing (Total Debt<br>(Borrowings) / Operating<br>Revenue                   | 45%                    | 4.5%         | 2.8%         | 1.9%         | 1.4%         | 2.6%        | 3.8%          |
| Debt Service Cover Ratio<br>(Cash generated by<br>operations / Debt Service) | Min<br>1.3:1           | 2.9 : 1      | 5.5 : 1      | 11.8 : 1     | 10.9 : 1     | 19.3 : 1    | 13.2 : 1      |
| Total Grants / Total Revenue                                                 |                        | 22.6%        | 24.5%        | 24.2%        | 24.1%        | 24.1%       | 24.2%         |







GRAPH 7: RUSTENBURG LM BASE CASE: BANK BALANCE IN RELATION TO MINIMUM REQUIRED



### 7. FUTURE MUNICIPAL REVENUE

- When analysing future revenue, it is important to consider the correlation between the expansion of the municipal economic base (GVA), the residents 'ability to pay and the municipal revenue growth forecast (revenue per capita).
- In constant monetary terms, the municipal revenue per capita in 2032 is estimated to be R3 156 p.a., lower than the R3 941 p.a. real per capita revenue generated in 2022.
- Rustenburg LM's own revenue per capita has increased at a much higher rate than the GVA per capita during 2012 to 2021, indicating the additional financial burden on rate payers.
- INCA's model estimates that the real GVA per capita in 2032 will be lower than the real GVA per