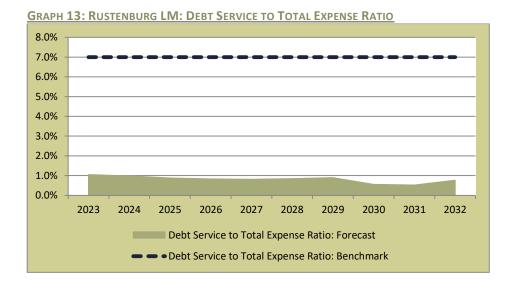

3  | 486  | 511  | 536  | 563  | 591  |



10.3. The amount of Grants was informed by historical trends (but may differ considerably if the current constraints of the national fiscus proceed indefinitely). Ad hoc capital grants were excluded from future estimates. Although the future quantum of grants is uncertain the model calculates that 84% of spending on PPE will be by way of grants. This is reflective of the need to provide infrastructure for a growing population of proportionally more indigents but also of a municipality with liquidity constraints. External loans amount to approximately 10% of the funding mix in the 10-year planning period. From a gearing and debt service capacity perspective, the municipality can borrow these amounts and at the same time safeguard its liquidity.





- 10.4. The model proceeds from the premise that the minimum required liquidity must be held in reserve before cash may be spent on capital expenditure. The "Liquidity Reserve" is the amount of cash equivalents held to cover the amounts of statutory reserves, unspent conditional grants, short term provisions and one month's operational expenditure.
- 10.5. The cash balance is expected to improve to above minimum liquidity requirements by FYE2029. It is imperative that the municipality maintain an optimal funding mix indicated in the Base Case by limiting the use of cash reserves to fund capital expenditure along with an average collection rate of 94% over the 10-year planning period



- 10.6. Although the cash available will not allow for the cash funding of a capital replacement reserv