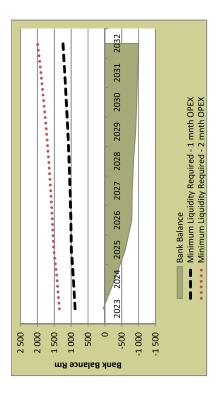

|
| Cash and Cash Equivalents at the end of the Planning Period (Rm)      | R 2 576   | -R 1 002                                                |
| No of Months Cash Cover at the end of the Planning Period (Rm)        | 4.0       | -1.3                                                    |
| Liquidity Ratio at the end of the Planning Period                     | 1.6: 1    | 0.2:1                                                   |
| Gearing at the end of the Planning Period                             | 3.8%      | 0.0%                                                    |
| Debt Service to Total Expense Ratio at the end of the Planning Period | 0.8%      | 0.8%                                                    |

**Base Case** 



No Adjustment to Current MTREF Funding Mix Scenario





2031 2032

2030

2029

2023

100

700

Cash Shortfall
Cash Reserves and Funds
Financing
Capital Grants
Public & Developers' Contributions



### Scenario 3: No Improvement in Water Distribution Losses Scenario

- 11.8. The historical analysis indicates an increase in the water distribution losses over the past 8-years, this is however unsustainable over the longer term. In arriving at the Base, the model assumes a progressive reduction in water distribution losses from the FY2022 46.46% loss to 30% maximum level recommended by NT by FY2027. To illustrate the long term financial impact of high distribution losses, the model was adjusted by assuming no improvement in the distribution losses i.e. 46.46% for the 10-year planning period.
- 11.9. The outcomes of this scenario indicate a mate