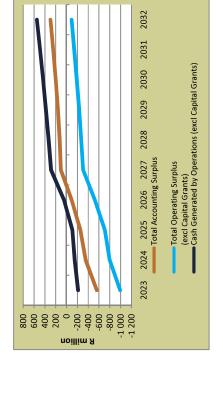

nning Period (Rm)      | R 2 576   | R 1 843                                                          |
| No of Months Cash Cover at the end of the Planning Period (Rm)        | 4.0       | 2,5                                                              |
| Liquidity Ratio at the end of the Planning Period                     | 1.6: 1    | 1.2:1                                                            |
| Gearing at the end of the Planning Period                             | 3.8%      | 3,8%                                                             |
| Debt Service to Total Expense Ratio at the end of the Planning Period | 0.8%      | 0,8%                                                             |

**Base Case Scenario** 



No Improvement in Water Distribution Losses (46.46%)





2032

2031

2030

2029

2028

2024 2025 2026 2027 Total Accounting Surplus

2023

R million 6 4 400 6 1 1 1 200 1 1 200 1 1 200 1 1 200 1 1 200 1 1 200 1 1 200 1 1 200 1 1 200 1 1 200 1 1 200 1 1 200 1 1 200 1 1 200 1 1 200 1 1 200 1 1 200 1 1 200 1 1 200 1 1 200 1 1 200 1 1 200 1 1 200 1 1 200 1 1 200 1 1 200 1 1 200 1 1 200 1 1 200 1 1 200 1 1 200 1 1 200 1 1 200 1 1 200 1 1 200 1 1 200 1 1 200 1 1 200 1 1 200 1 1 200 1 1 200 1 1 200 1 1 200 1 1 200 1 1 200 1 1 200 1 1 200 1 1 200 1 1 200 1 1 200 1 1 200 1 1 200 1 1 200 1 1 200 1 1 200 1 1 200 1 1 200 1 1 200 1 200 1 1 200 1 200 1 200 1 200 1 200 1 200 1 200 1 200 1 200 1 200 1 200 1 200 1 200 1 200 1 200 1 200 1 200 1 200 1 200 1 200 1 200 1 200 1 200 1 200 1 200 1 200 1 200 1 200 1 200 1 200 1 200 1 200 1 200 1 200 1 200 1 200 1 200