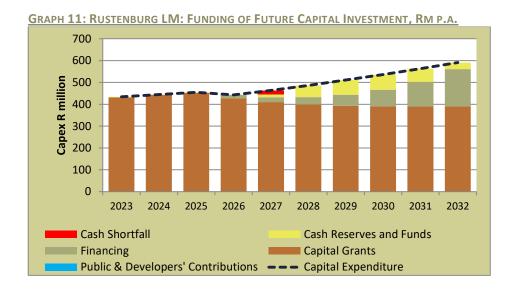

2028 | 2029 | 2030 | 2031 | 2032 |
|------------------------------------|------|------|------|------|------|------|------|------|------|------|
| Public & Developers' Contributions |      |      |      |      |      |      |      |      |      |      |
| Capital Grants                     | 432  | 442  | 452  | 427  | 410  | 399  | 393  | 390  | 390  | 391  |
| Financing                          | 0    | 0    | 0    | 15   | 23   | 34   | 51   | 76   | 114  | 171  |
| Cash Reserves and Funds            | 3    | 3    | 2    | 0    | 13   | 54   | 67   | 70   | 60   | 30   |
| Shortfall                          | 0    | 0    | 0    | 0    | 18   | 0    | 0    | 0    | 0    | 0    |
| Capital Expenditure                | 435  | 445  | 454  | 442  | 463  | 486  | 511  | 536  | 563  | 591  |



10.3. The amount of Grants was informed by historical trends (but may differ considerably if the current constraints of the national fiscus proceed indefinitely). Ad hoc capital grants were excluded from future estimates. Although the future quantum of grants is uncertain the model calculates that 84% of spending on PPE will be by way of grants. This is reflective of the need to provide infrastructure for a growing population of proportionally more indigents but also of a municipality with liquidity constraints. External loans amount to approximately 10% of the funding mix in the 10-year planning period. From a gearing and debt service capacity perspective, the municipality can borrow these amounts and at the same time safeguard its liquidity.





- 10.4. The model proceeds from the pre