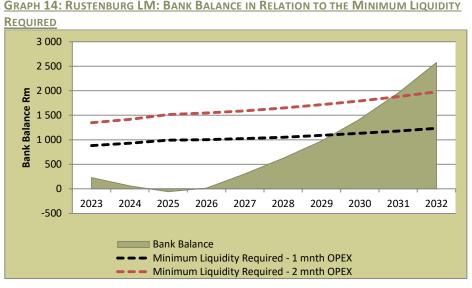

perspective, the municipality can borrow these amounts and at the same time safeguard its liquidity.





- 10.4. The model proceeds from the premise that the minimum required liquidity must be held in reserve before cash may be spent on capital expenditure. The "Liquidity Reserve" is the amount of cash equivalents held to cover the amounts of statutory reserves, unspent conditional grants, short term provisions and one month's operational expenditure.
- 10.5. The cash balance is expected to improve to above minimum liquidity requirements by FYE2029. It is imperative that the municipality maintain an optimal funding mix indicated in the Base Case by limiting the use of cash reserves to fund capital expenditure along with an average collection rate of 94% over the 10-year planning period



- 10.6. Although the cash available will not allow for the cash funding of a capital replacement reserve (CRR) as a rate equivalent to the depreciation charge, a percentage of this charge may be reserved each year in future.
- 10.7. The realisation that only a small proportion of the capital investment demand is affordable requires the municipality to prioritise its investment programme. To avoid any deterioration in the asset quality, the municipality is advised to prioritise asset renewal and replacement, focusing on its absolute core functions.

### 11. ALTERNATIVE SCENARIOS

Several scenarios were analysed and compared to the Base Case Scenario:

- Improvement in profitability
- No adjustments to the current funding mix
- No improvement in water distribution losses
- Collection rate