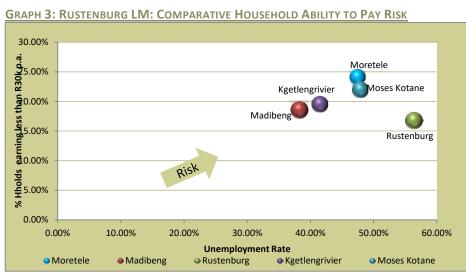

of a municipality to generate its own revenues. This risk is on the one hand a function of the economy (size of the economy as measured by the GVA per capita, GVA growth rate and Tress Index) and on the other a function of households' ability to pay (measured by the % of households with income below R42 000 p.a., unemployment rate and Human Development Index).
- 3.15. The regional economy and the ability of households to pay for services delivered by the municipality, rates the Rustenburg LM as a "high" risk on IPM's Municipal Revenue Risk Indicator scale. There is a high risk that the municipality will not be able to generate enough own revenue in future. The following graphs illustrate the Rustenburg LM's relative position in comparison to other local municipalities in the district.





### **Household Infrastructure Perspective**

- 3.16. The provision of basic service has improved over the past 10 years as indicated by an increased infrastructure index from 0.68 in 2012 to 0.77 in 2021. This compared favourably to the provincial (0.70) and national (0.77) indices.
- 3.17. The Rustenburg LM's 2021 service delivery challenges are represented by 22.9% refuse removal backlogs; 20.5% sanitation backlogs and 11.1% electricity services; compared to .36.5% refuse removal backlogs; 28.7% sanitation backlogs and 15.2% electricity services backlogs in 2012

### **Financial Perspective**

- 3.18. Weak liquidity position throughout the 8-year period liquidity ratio below 1:1. The liquidity ratio as at FYE2021 came to 0.70:1 having deteriorated from 0.96:1 as at FYE2014. Should deb