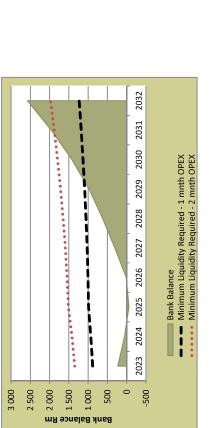

ancing during Planning Period (Rm)                   | R 483     | R 483                                 |
| Cash and Cash Equivalents at the end of the Planning Period (Rm)      | R 2 576   | -R 1 823                              |
| No of Months Cash Cover at the end of the Planning Period (Rm)        | 4.0       | -2.3                                  |
| Liquidity Ratio at the end of the Planning Period                     | 1.6: 1    | 0.1:1                                 |
| Gearing at the end of the Planning Period                             | 3.8%      | 3.8%                                  |
| Debt Service to Total Expense Ratio at the end of the Planning Period | 0.8%      | 2.2%                                  |

**Base Case** 



No Improvement in profitability scenario







### Scenario 2: No Adjustments to the Current Funding Mix Scenario

- 11.5. Considering the municipality's weak financial position, it is recommended that the municipality refrain from utilising its limited cash resources to fund capital expenditure until such a time that liquidity improves i.e. to a appoint whereby the municipality can services its current debt .
- 11.6. The Base Case model was therefore adjusted by eliminating the utilisation of cash reserves to fund capital expenditure by reducing the capital expenditure from R1 841 million (current MTREF) to R1 334 million over the MTREF period (FY2023 to FY2025). The outcomes indicate a decline in the liquidity levels to a position whereby the municipality's cash balance will not meet the minimum liquidity requirements over the 10