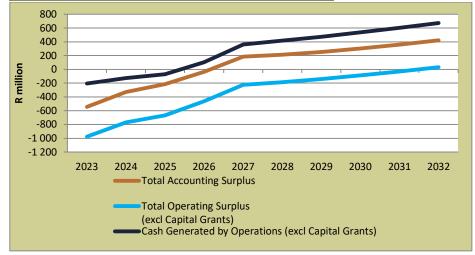

332.4<br>m |
| Capital Expenditure / Total<br>Expenditure                                   | 10% -<br>20%           | 5.5%         | 5.5%         | 5.4%         | 5.4%         | 5.4%        | 5.4%          |
| Gearing (Total Debt<br>(Borrowings) / Operating<br>Revenue                   | 45%                    | 4.5%         | 2.8%         | 1.9%         | 1.4%         | 2.6%        | 3.8%          |
| Debt Service Cover Ratio<br>(Cash generated by<br>operations / Debt Service) | Min<br>1.3:1           | 2.9 : 1      | 5.5 : 1      | 11.8 : 1     | 10.9 : 1     | 19.3 : 1    | 13.2 : 1      |
| Total Grants / Total Revenue                                                 |                        | 22.6%        | 24.5%        | 24.2%        | 24.1%        | 24.1%       | 24.2%         |







GRAPH 7: RUSTENBURG LM BASE CASE: BANK BALANCE IN RELATION TO MINIMUM REQUIRED



### 7. FUTURE MUNICIPAL REVENUE

- When analysing future revenue, it is important to consider the correlation between the expansion of the municipal economic base (GVA), the residents 'ability to pay and the municipal revenue growth forecast (revenue per capita).
- In constant monetary terms, the municipal revenue per capita in 2032 is estimated to be R3 156 p.a., lower than the R3 941 p.a. real per capita revenue generated in 2022.
- Rustenburg LM's own revenue per capita has increased at a much higher rate than the GVA per capita during 2012 to 2021, indicating the additional financial burden on rate payers.
- INCA's model estimates that the real GVA per capita in 2032 will be lower than the real GVA pe