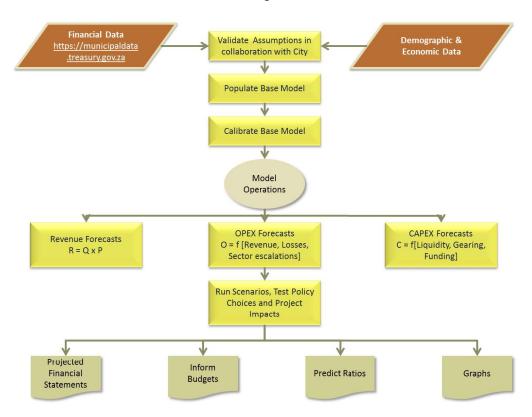

nd Cash Equivalents at the end of the Planning Period (Rm)      | R 2 576             |
| No of Months Cash Cover at the end of the Planning Period (Rm)        | 4.0                 |
| Liquidity Ratio at the end of the Planning Period                     | 1.6: 1              |
| Gearing at the end of the Planning Period                             | 3.8%                |
| Debt Service to Total Expense Ratio at the end of the Planning Period | 0.8%                |

- 6.1. The proposals in this financial plan are based on the assumptions in the Base Case Financial Model. We are cognisant of the fact that future cash flows may be influenced by a variety of variables which limit the accuracy with which forecasts can be made.
- 6.2. The model framework is illustrated in the diagram below:



FIGURE 2: LTFM FRAMEWORK

- 6.3. The output of the model, especially the graphs and tables throughout this document have been developed using the LTFM The Projected Financial Statements are presented in Annexure 1, which may also serve as a guide to inform future budgets of the municipality. The Financial ratios are presented in Annexure 2 and summarised in paragraph 6.13 below.
- 6.4. The model forecasts the future revenue and expenditure by applying several independent variables. As an example, the future water services charges will, in addition to the tariff charged, be affected by future consumption as well as the addition of new users. Generic growth pursuant to the growth in population, households or economic output will be forecast.
- 6.5. To estimate the future revenue and expend