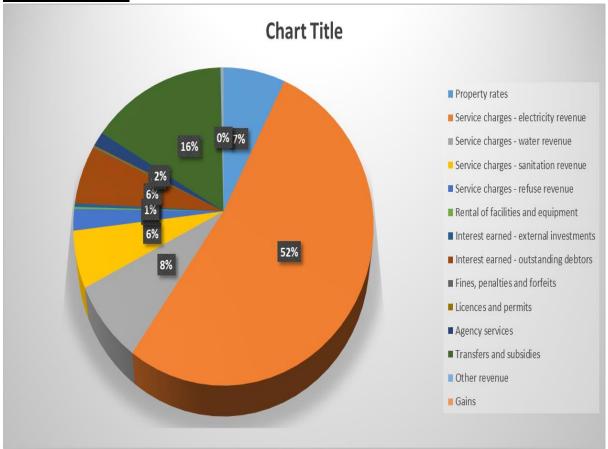

<u>Table blow indicates projected revenue by Sources in comparison with adjustments budget for 2021/22:</u>

| Description                                                   | Current Ye         | ear 2021/22        | 2022/23 Medium Term Revenue & Expen<br>Framework |                        |                           | & Expenditure             |
|---------------------------------------------------------------|--------------------|--------------------|--------------------------------------------------|------------------------|---------------------------|---------------------------|
| R thousand                                                    | Original<br>Budget | Adjusted<br>Budget | % Change                                         | Budget Year<br>2022/23 | Budget Year +1<br>2023/24 | Budget Year +2<br>2024/25 |
| Revenue By Source                                             |                    |                    |                                                  |                        |                           |                           |
| Property rates                                                | 496 067            | 496 067            | 4                                                | 516 902                | 539 646                   | 532 598                   |
| Service charges - electricity revenue                         | 2 566 521          | 3 409 208          | 8                                                | 3 691 715              | 3 852 165                 | 4 020 611                 |
| Service charges - water revenue                               | 519 713            | 519 713            | 7                                                | 553 596                | 577 294                   | 602 035                   |
| Service charges - sanitation revenue                          | 387 019            | 383 749            | 6                                                | 405 800                | 430 835                   | 429 648                   |
| Service charges - refuse revenue                              | 156 184            | 156 184            | - 1                                              | 154 931                | 161 428                   | 168 185                   |
| Rental of facilities and equipment                            | 11 078             | 12 078             | 17                                               | 14 180                 | 14 800                    | 15 460                    |
| Interest earned - external investments                        | 25 149             | 25 149             | 4                                                | 26 217                 | 27 418                    | 28 743                    |
| Interest earned - outstanding debtors                         | 411 621            | 411 621            | 4                                                | 428 086                | 446 922                   | 467 033                   |
| Fines, penalties and forfeits                                 | 9 369              | 9 269              | 1                                                | 9 399                  | 9 813                     | 10 254                    |
| Licences and permits                                          | 12 401             | 12 401             | - 9                                              | 11 288                 | 11 795                    | 12 315                    |
| Agency services                                               | 104 983            | 154 983            | - 29                                             | 110 424                | 115 282                   | 120 469                   |
| Transfers and subsidies                                       | 946 775            | 1 004 359          | 12                                               | 1 127 277              | 1 269 477                 | 1 421 222                 |
| Other revenue                                                 | 16 656             | 17 556             | 6                                                | 18 537                 | 20 252                    | 22 968                    |
| Gains                                                         | 6 200              | 6 200              | 4                                                | 6 448                  | 6 715                     | 6 994                     |
| Total Revenue (excluding capital transfers and contributions) | 5 669 738          | 6 618 539          | 7                                                | 7 074 800              | 7 483 842                 | 7 858 535                 |

## 3.4.2 The Revenue chart below depicts the percentages per revenue category of the total revenue of Rustenburg Local Municipality:

The 2022/23 budget projects revenue from own source as constitutes majority of revenue of the municipality. Service charges (electricity, water, sanitation and refuse) represents approximately 67 % of the total budgeted revenue of R7 074 billion, while property rates approximates 7% and transfers and subsidies 16%.

#### **REVENUE CHART**

**Property Rates**: The property rates revenue is projected to increase by **4%** (R20,8 million) from the 2022/23 adjustments budget. This is general inflation increase in line with the NT guidelines.

**Service Charges** - **Electricity** revenue is at R3. 691 billion in the 2022/23 financial year with an increase of 8% when compared to the 2021/22 adjustments budget. The increase is due to tariff increase aligned to the draft tariff increase by Eskom. We also expect businesses to be fully open and not experience any further downtime due to COVID 19. **The tariffs are subject to NERSA approval**.

**Service charges** - water charges are estimated at R553 million or, approximately 7% increase from the 2021/22 adjustments budget. The increase is mainly driven by the tariff increase from our bulk supplier and the cost of maintenance of infrastructure. The increase also addresses issues related to completeness of billing.

**Sewerage**: Projected sewerage charges are estimated at R405 million, approximately 6% increase from the 2021/22 adjustments budget. The sanitation revenue also includes anticipated revenue from the Rustenburg Water Services Trust which makes up the bulk of the revenue, including cost relates to water usage.

**Service charges – refuse**: The projected revenue for waste management is at R154 million which reflect a 1% increase from the 2021/22 adjustments budget.

**Rental of facilities**: An anticipated increase in rental charges by approximately R2,1 million in the 2022/23 MTREF mainly aligned to the 2021/22 performance on rental charges. The municipality tariffs and review of old contracts will also ensure charging of market related rates.

**Interest earned on external investment:** An anticipated increase of 4% or R1 million from the 2021/22 adjusted budgeted. The municipality will be embarking on effective investment strategy (short term investment proposals from banks through asset managers in line with the regulations) to invest excess monthly cash from unspent grants and equitable share.

**Interest on outstanding debtors:** An anticipated increase of 4% or R16,4 million in line with the projected revenue collection rate.

**Income from fines, penalties and forfeits** is anticipated to increase by R130 thousand from the 2021/22 adjusted budget. The increase is in line with current actual revenue performance for 2021/22. Also noting that the municipality is in a process of acquiring proper equipment for traffic management.

**Licences and Permits**: The proposed revenue on licences and permits decreases by 9% or R1 million when compared to the 2021/22 adjustment budget.

The **income for Agency Services** is for Vehicle Testing and Licenses which is a function done by the municipality on behalf of the Provincial Government. It is important to note that a portion of this revenue is payable to Provincial Government under the 80/20 agreement and the municipality retains 20% before VAT of the revenue on vehicle testing and licenses. Income is projected to decrease by 29% (R44 million) due to over collection in 2021/22 due to lapsing of Covid 19 grace periods for the previous two years.

**Transfers and subsidies**, the anticipated allocations from grants is R1,127 billion which is 12% increase from 2021/22 adjusted budget. The allocations are in line with the DORA.

**Other revenue** has been reduced by R980 thousands or 6% aligned with current revenue performance on various other revenue sources to achieve realistic budget.

**Gains on Disposal of assets** has increased by R248 thousands (4%) in line with available packet of disposable assets and prior period performance on anticipated sale of properties/assets.

The tariffs for minor services will mainly increase in line with estimated inflation rate of 4.8% (between 4% and 4.8%) over the 2022/23 MTREF in line with circular 115 from National Treasury.