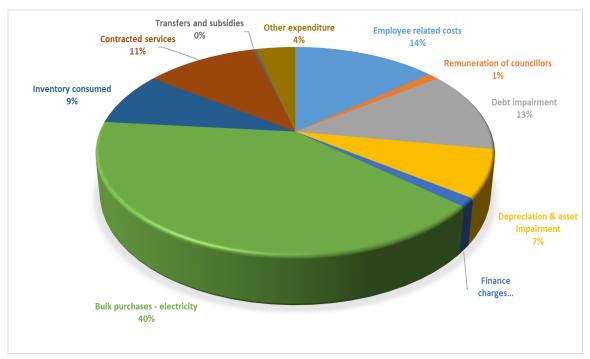

| Description                     | Current Ye      | ear 2021/22     |          | 2022/23 Medium Term Revenue & Expenditure<br>Framework |                           |                           |  |
|---------------------------------|-----------------|-----------------|----------|--------------------------------------------------------|---------------------------|---------------------------|--|
| R thousand                      | Original Budget | Adjusted Budget | % Change | Budget Year<br>2022/23                                 | Budget Year +1<br>2023/24 | Budget Year +2<br>2024/25 |  |
| Expenditure By Type             |                 |                 |          |                                                        |                           |                           |  |
| Employee related costs          | 875 664         | 840 503         | 8        | 905 598                                                | 943 179                   | 1 170 666                 |  |
| Remuneration of councillors     | 68 229          | 68 229          | 4        | 70 958                                                 | 74 081                    | 77 414                    |  |
| Debt impairment                 | 793 908         | 793 908         | 4        | 826 738                                                | 863 129                   | 901 130                   |  |
| Depreciation & asset impairment | 492 913         | 492 870         | - 3      | 480 045                                                | 499 627                   | 522 067                   |  |
| Finance charges                 | 84 328          | 84 328          | 1        | 85 409                                                 | 89 141                    | 93 176                    |  |
| Bulk purchases - electricity    | 1 627 750       | 2 467 167       | 6        | 2 617 167                                              | 2 732 323                 | 2 852 545                 |  |
| Inventory consumed              | 498 896         | 499 648         | 10       | 547 166                                                | 571 245                   | 596 818                   |  |
| Contracted services             | 612 110         | 684 454         | 3        | 708 127                                                | 766 732                   | 823 952                   |  |
| Transfers and subsidies         | 19 502          | 19 502          | 4        | 20 292                                                 | 21 164                    | 22 073                    |  |
| Other expenditure               | 236 888         | 249 129         | 1        | 250 573                                                | 255 917                   | 265 764                   |  |
| Losses                          | -               | -               | •        | -                                                      | ı                         | -                         |  |
| Total Expenditure               | 5 310 189       | 6 199 738       | 5        | 6 512 073                                              | 6 816 537                 | 7 325 604                 |  |

## 3.5.3 The chart below reflects the percentages per expenditure category of the total expenditure of Rustenburg Local Municipality:

Bulk purchases including inventory consumed approximate **40%** of the total operating expenditure of the municipality. Employee related cost and remuneration of councillors approximate **15%** of the total expenditure, while **20%** of the total expenditure makes up of non-cash items (depreciation of assets and impairment of receivables).